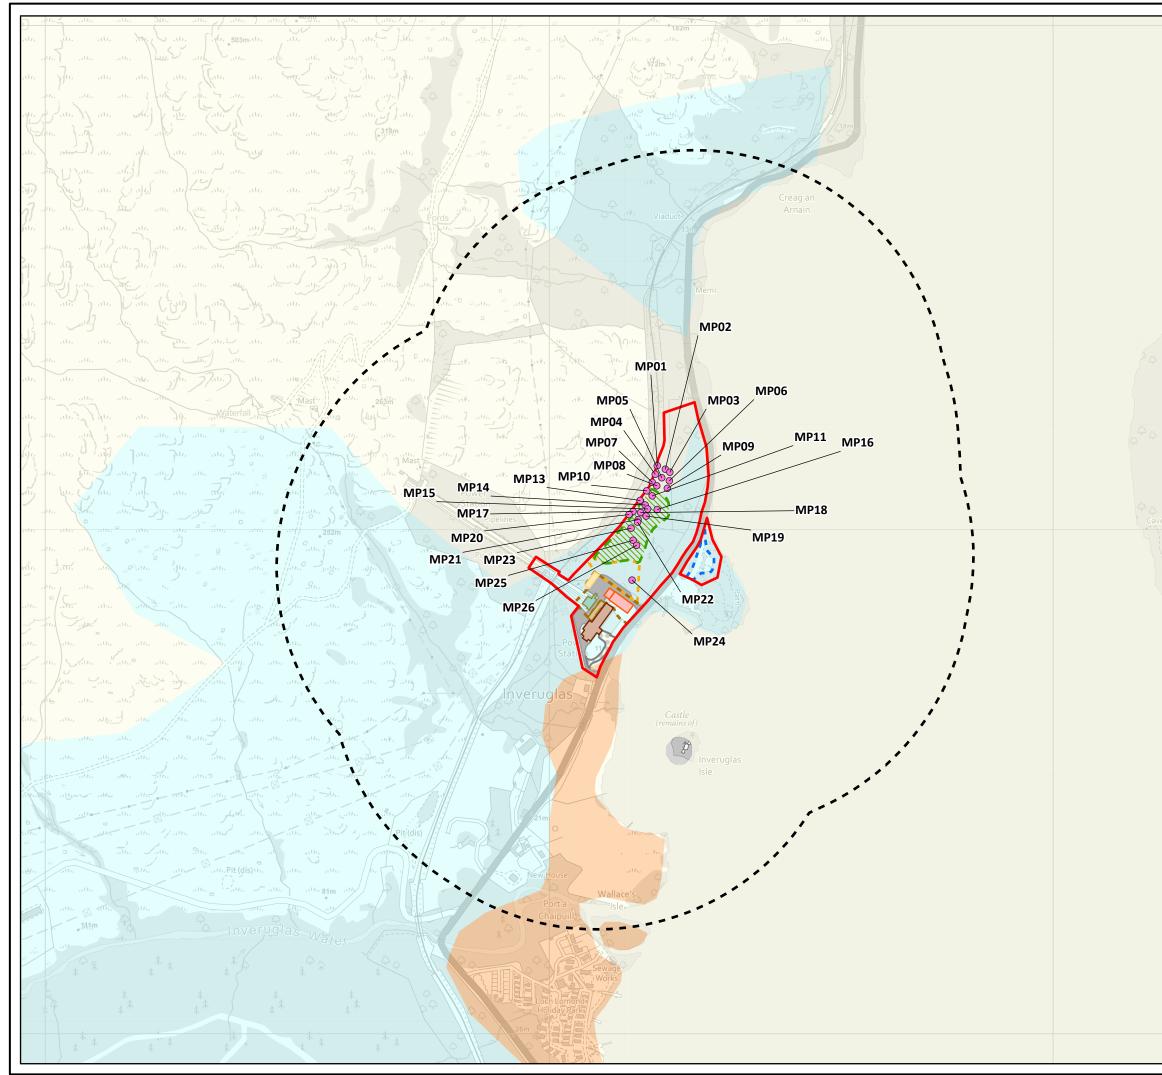

## ₩SLR

| Sloy Pumped Hydro Storage Scheme   |                                                            |
|------------------------------------|------------------------------------------------------------|
| Figure 11.2<br>Superficial Geology |                                                            |
| Scale 1:                           | 7,500 @ A3                                                 |
|                                    |                                                            |
|                                    | Till - Diamicton                                           |
|                                    | River Terrace Deposits, 3 - Gravel,<br>Sand, Silt And Clay |
|                                    | Sand, Silt And Clay                                        |
|                                    | Sand, Silt And Clay<br>River Terrace Deposits, 2 - Gravel, |
|                                    | River Terrace Deposits, 1 - Gravel,                        |
|                                    | Alluvium - Clay, Silt, Sand And Gravel                     |
|                                    | Alluvial Fan Deposits - Gravel, Sand,<br>Silt And Clay     |
| Superficial Geology                |                                                            |
| •                                  | Trial Pit                                                  |
|                                    | Sloy Access                                                |
| 623                                | Secondary Site Establishment /<br>Construction Compound    |
| (222)                              | Main Site Establishment /<br>Construction Compound         |
| 1223                               | Indicative Construction Area                               |
| <u>AND</u>                         | Indicative Spoil Management Area                           |
|                                    | Indicative Anchor Block                                    |
|                                    | Indicative New Pumphouse<br>Transformer Compound           |
|                                    | Indicative Permeable Hardstanding                          |
|                                    | Proposed Pumphouse Building                                |
|                                    | Existing Transformer Compound                              |
|                                    | Existing Power Station Building                            |
| (25                                | Proposed Development 500 m Buffer                          |
|                                    | Proposed Develoment Area                                   |