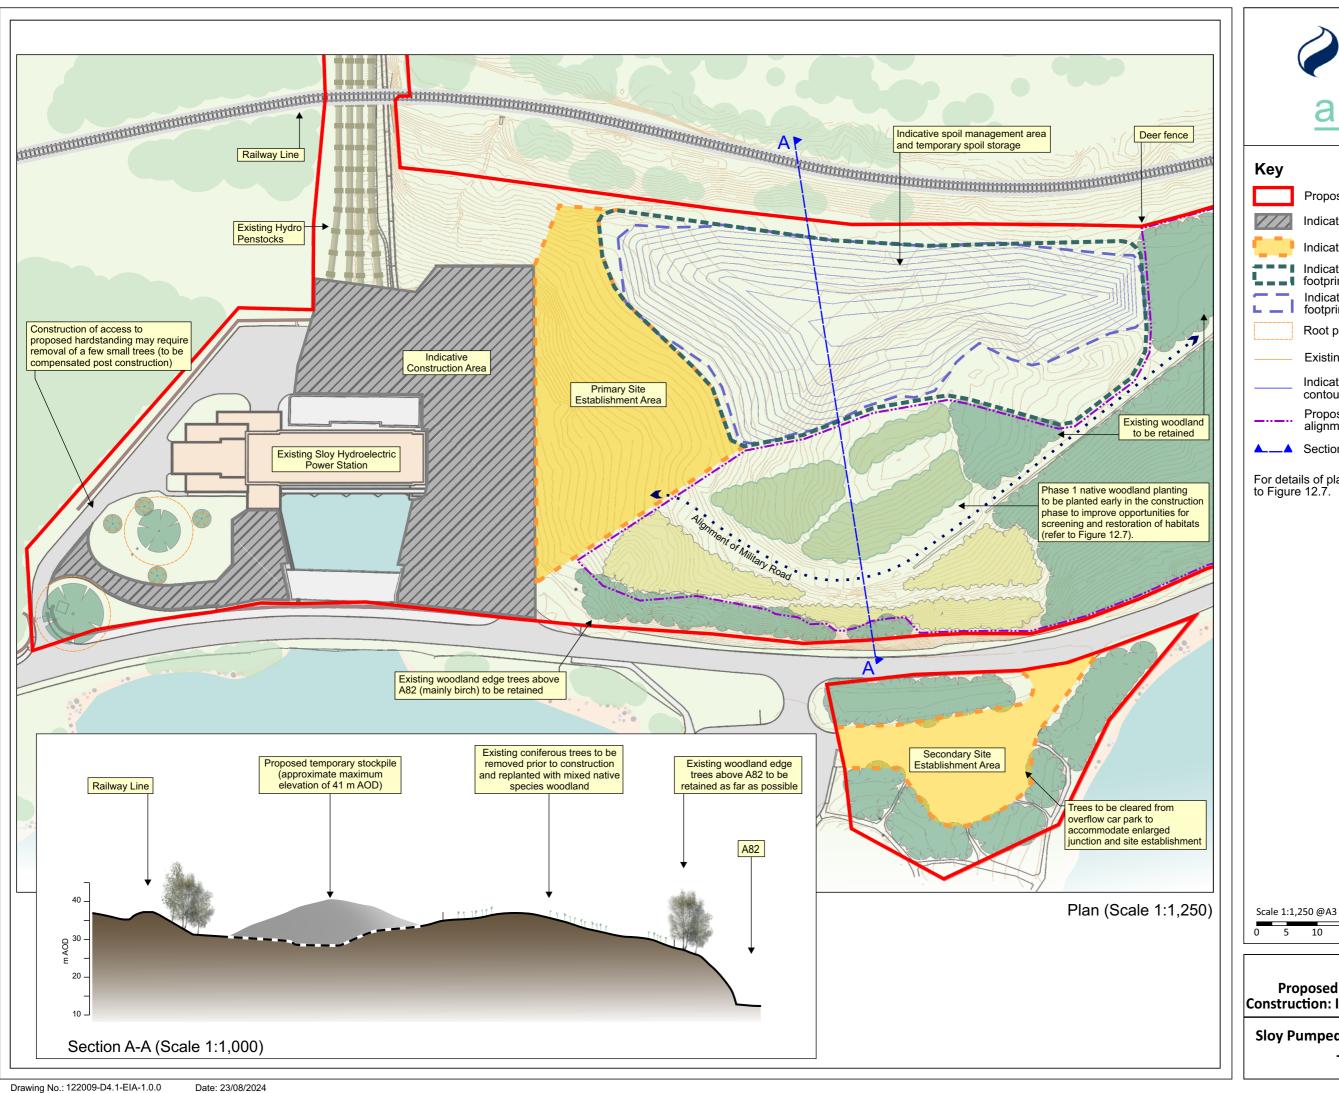

Key Proposed development area Indicative construction area Indicative site establishment area Indicative spoil management area footprint Indicative temporary spoil storage footprint Root protection Zone Existing contours (0.5m) Indicative temporary spoil storage contours (1m) Proposed deer-proof fence (indicative alignment during construction) ▲\_\_\_ Section line For details of planting proposals, please refer to Figure 12.7.

Figure 4.1 Proposed Development During Construction: Indicative Plan and Section

5 10 15 20

**Sloy Pumped Hydro Storage Scheme** - EIA Report

Date: 23/08/2024