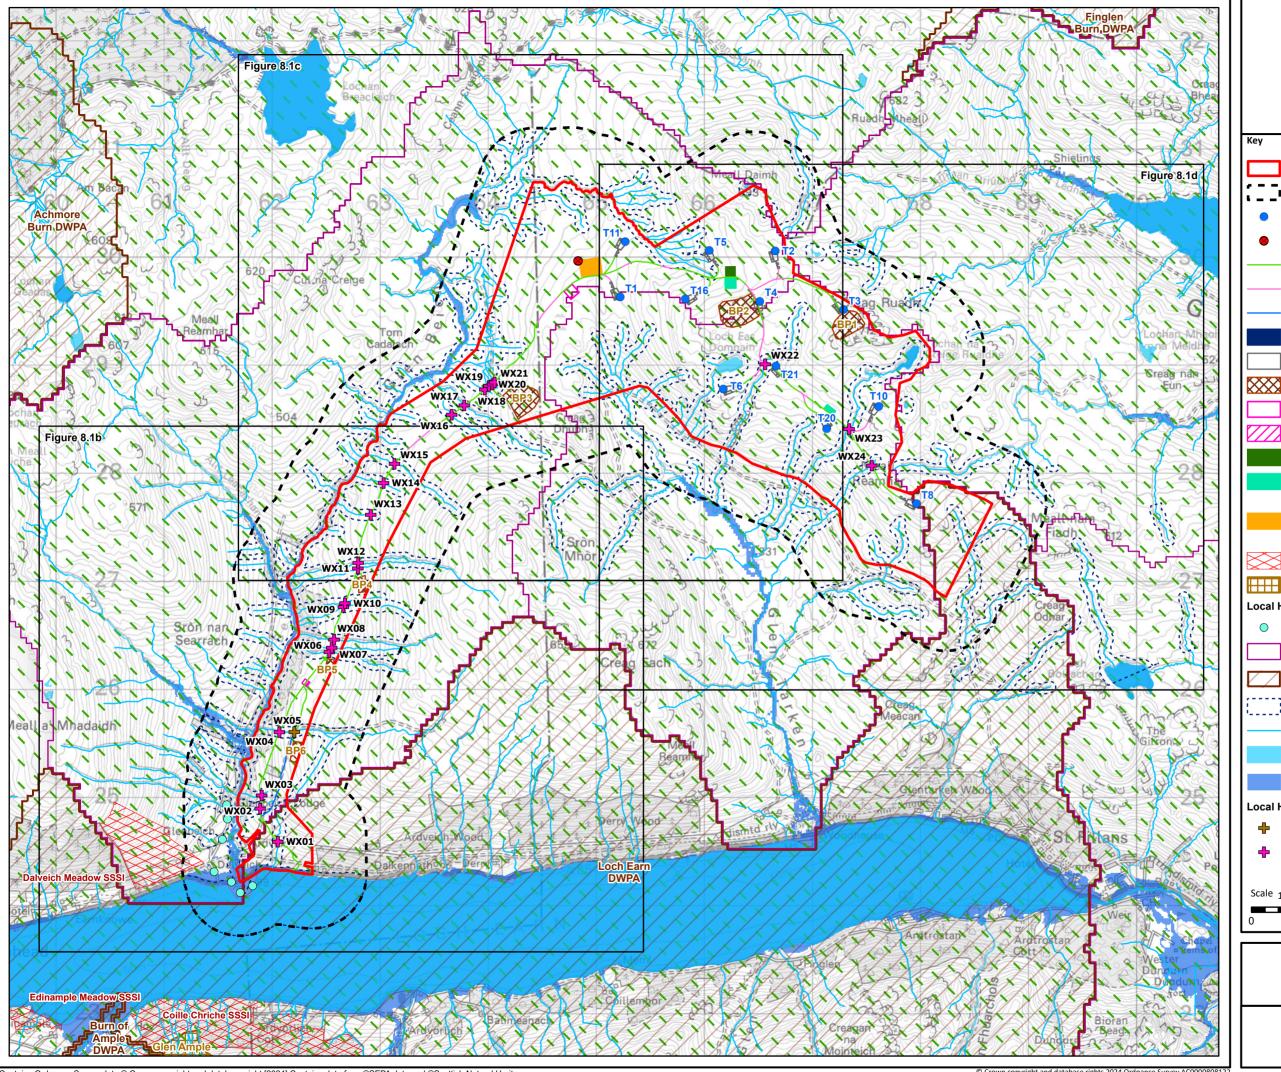

Contains Ordnance Survey data © Crown copyright and database right [2024] Contains data from ©SEPA data and ©Scottish Natural Heritage data available under OGL v3.

|                                   | Renewables                                                                                                                                           |
|-----------------------------------|------------------------------------------------------------------------------------------------------------------------------------------------------|
|                                   | Renewables                                                                                                                                           |
|                                   | ₩SLR                                                                                                                                                 |
| (ey                               |                                                                                                                                                      |
|                                   | Proposed Site Boundary                                                                                                                               |
| 22                                | Site Boundary 500 m Buffer                                                                                                                           |
| •                                 | Proposed Turbine Location                                                                                                                            |
| 8                                 | Proposed LiDAR Location                                                                                                                              |
|                                   | Cut Track                                                                                                                                            |
|                                   | Float Track                                                                                                                                          |
|                                   | Upgrade to Existing Track                                                                                                                            |
|                                   | Proposed LiDAR Foundation                                                                                                                            |
|                                   | Proposed Hardstanding                                                                                                                                |
| ***                               | Proposed Borrow Pit                                                                                                                                  |
|                                   | Construction Compound 1                                                                                                                              |
|                                   | Construction Compound 2                                                                                                                              |
|                                   | Batching Plant                                                                                                                                       |
|                                   | Laydown Area                                                                                                                                         |
|                                   | Substation Platform (incl. SSER & SSENT<br>Permanent & Temporary Compounds with<br>Associated Welfare, Control & Operational<br>Buildings and BESS). |
|                                   | Site of Special Scientific Interest (SSSI)                                                                                                           |
|                                   | Geological Conservation Review (GCR) Site                                                                                                            |
| .ocal H                           | ydrology                                                                                                                                             |
| $\bigcirc$                        | SEPA CAR Authorisation                                                                                                                               |
|                                   | Nested Waterbody Catchment                                                                                                                           |
|                                   | Drinking Water Protected Area (DWPA)<br>Surface Water Catchment                                                                                      |
|                                   | Watercourse & Waterbody 50 m Buffer                                                                                                                  |
|                                   | Watercourse (OS OpenMap Local)                                                                                                                       |
|                                   | Waterbody (OS OpenMap Local)                                                                                                                         |
|                                   | Future Risk of Flooding (2080s) from Rivers<br>(1 in 200 Year Event)                                                                                 |
| .ocal Hydrology                   |                                                                                                                                                      |
| ÷                                 | Existing Watercourse Crossing                                                                                                                        |
| ÷                                 | New Watercourse Crossing                                                                                                                             |
| Scale 1:35,000 @ A3               |                                                                                                                                                      |
| )                                 | 0.5 1 Km                                                                                                                                             |
| Figure 8.1a                       |                                                                                                                                                      |
| Local Hydrology                   |                                                                                                                                                      |
| Glentarken Wind Farm<br>EIAR 2024 |                                                                                                                                                      |