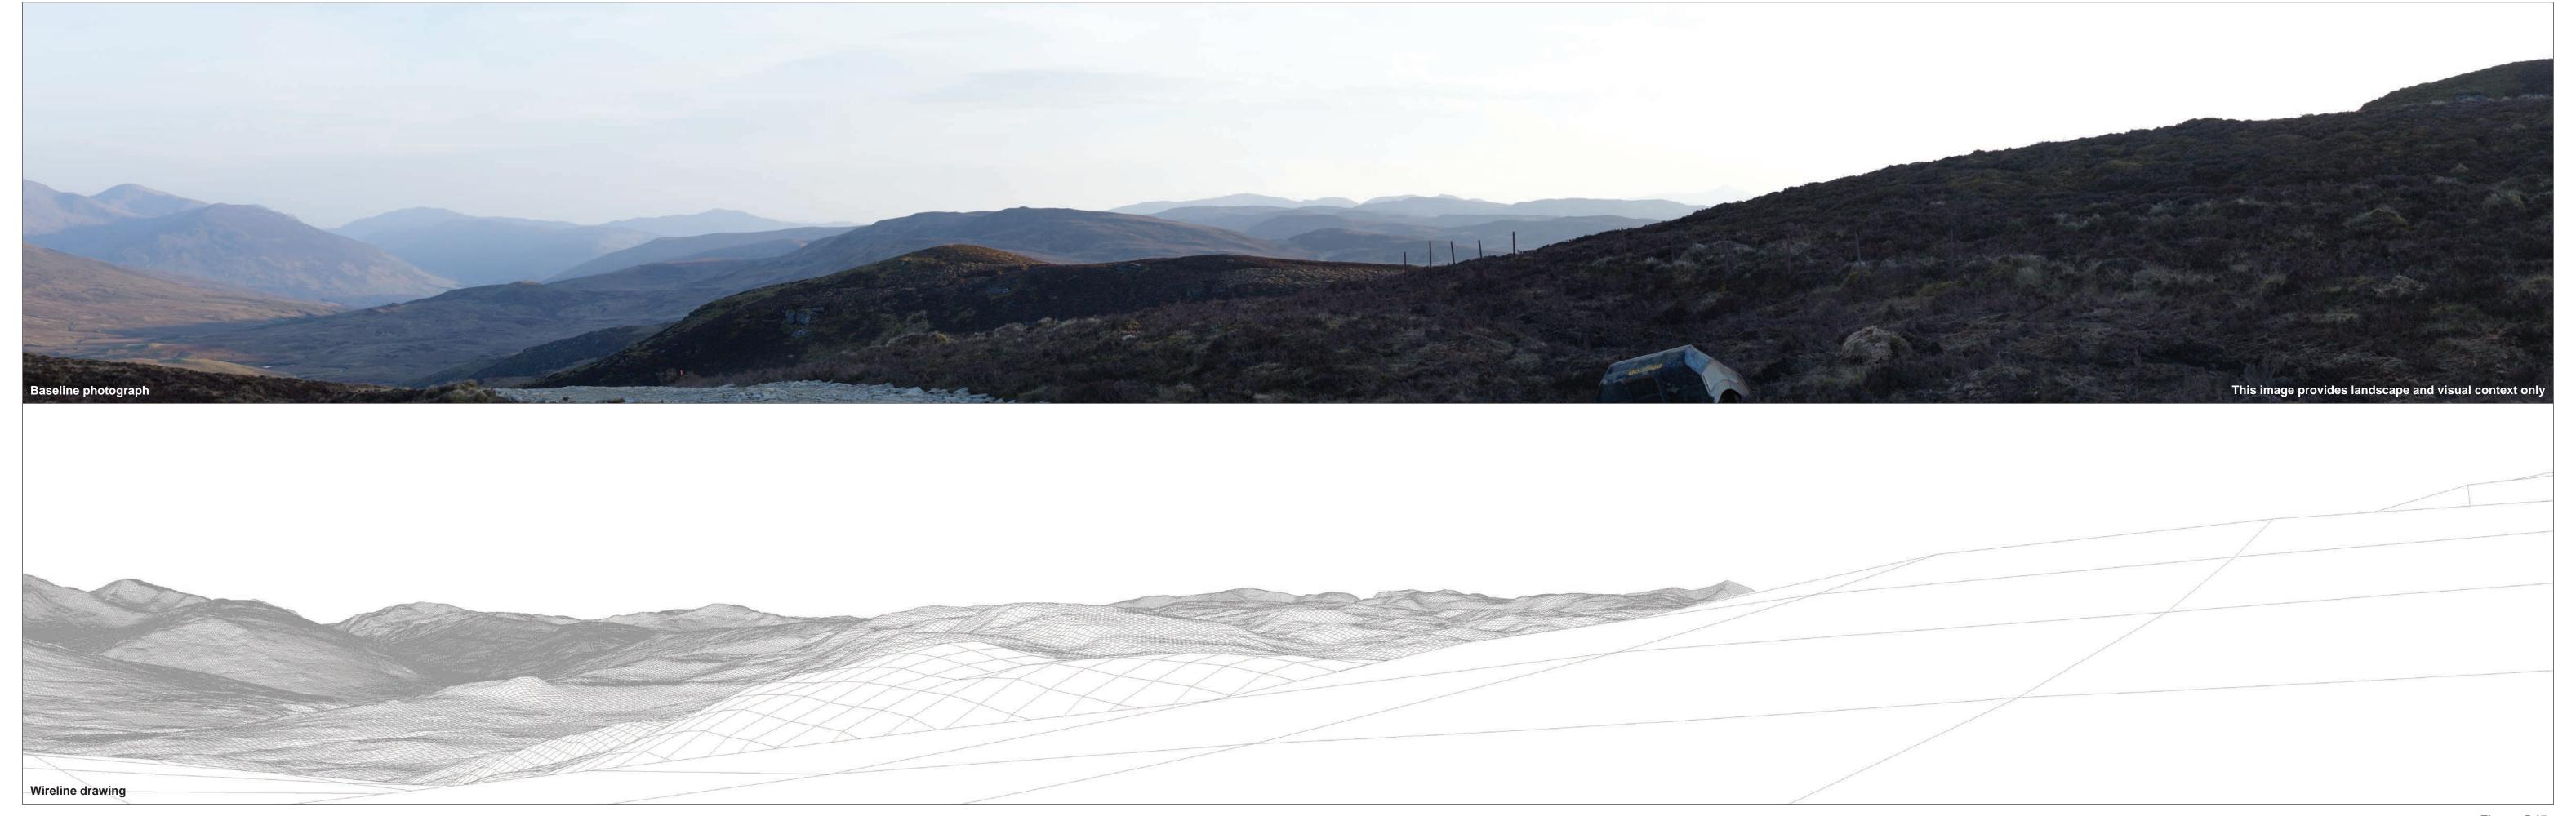

OS reference: 263986 E 732044 N
Eye level: 582.9 mAOD
Direction of view: 140
Nearest turbine: 2.30 km

Horizontal field of view: 53.5 (planar projection)

Principal distance: 812.5 mm

Paper size: 841 x 297 mm (half A1)

Correct printed image size: 820 x 260 mm

Camera: Canon EOS 6D Mark II
Lens: Canon EF 50mm f/1.4
Camera height: 1.5 m
Date and time: 02.05.2024 19:46

Figure: 5.17f Viewpoint 1: Rob Roy Way near Meall Odhar