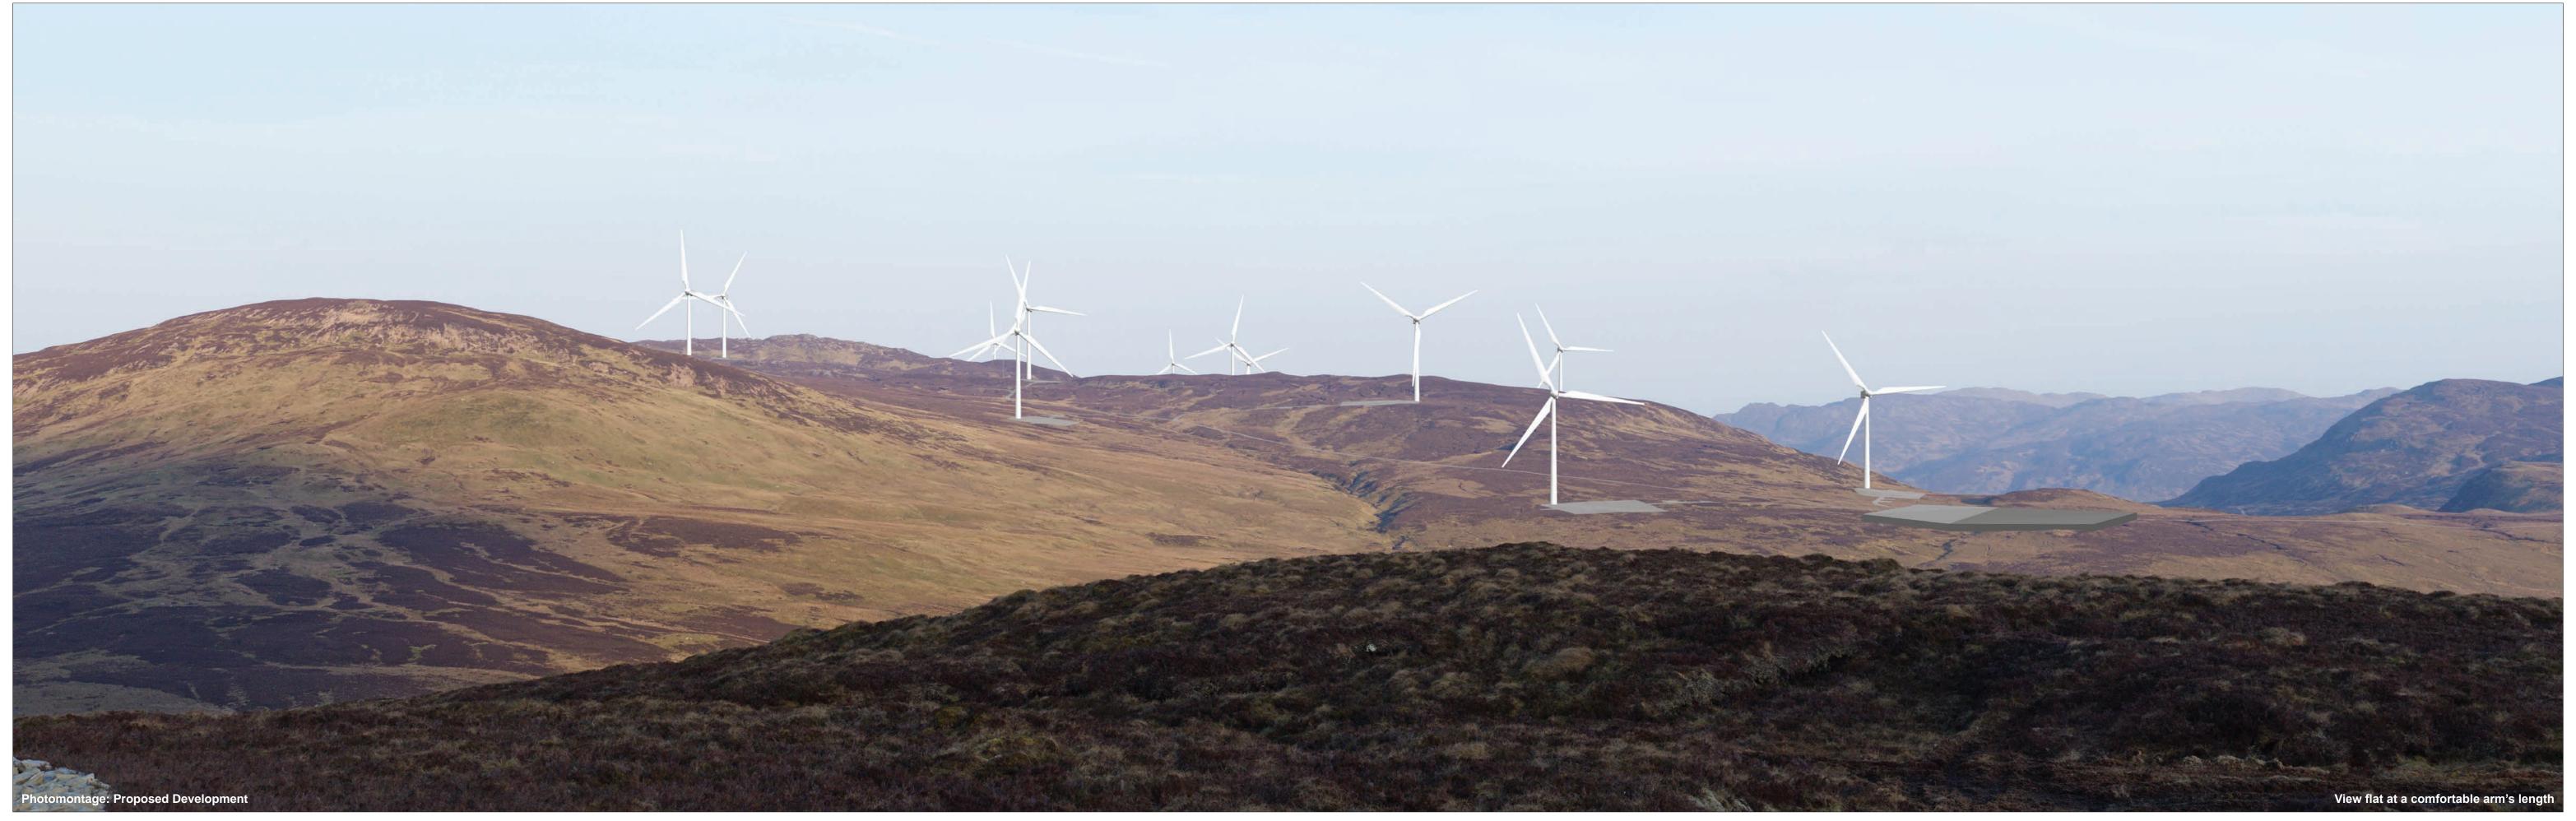

Correct printed image size: 820 x 260 mm

Camera: Canon EOS 6D Mark II
Lens: Canon EF 50mm f/1.4
Camera height: 1.5 m
Date and time: 02.05.2024 19:46

Figure: 5.17e Viewpoint 1: Rob Roy Way near Meall Odhar

OS reference: 263986 E 732044 N
Eye level: 582.9 mAOD
Direction of view: 140
Nearest turbine: 2.30 km

Horizontal field of view: 53.5 (planar projection)

Principal distance: 812.5 mm

Paper size: 841 x 297 mm (half A1)

Correct printed image size: 820 x 260 mm

Camera: Canon EOS 6D Mark II
Lens: Canon EF 50mm f/1.4
Camera height: 1.5 m
Date and time: 02.05.2024 19:46

Figure: 5.17f Viewpoint 1: Rob Roy Way near Meall Odhar