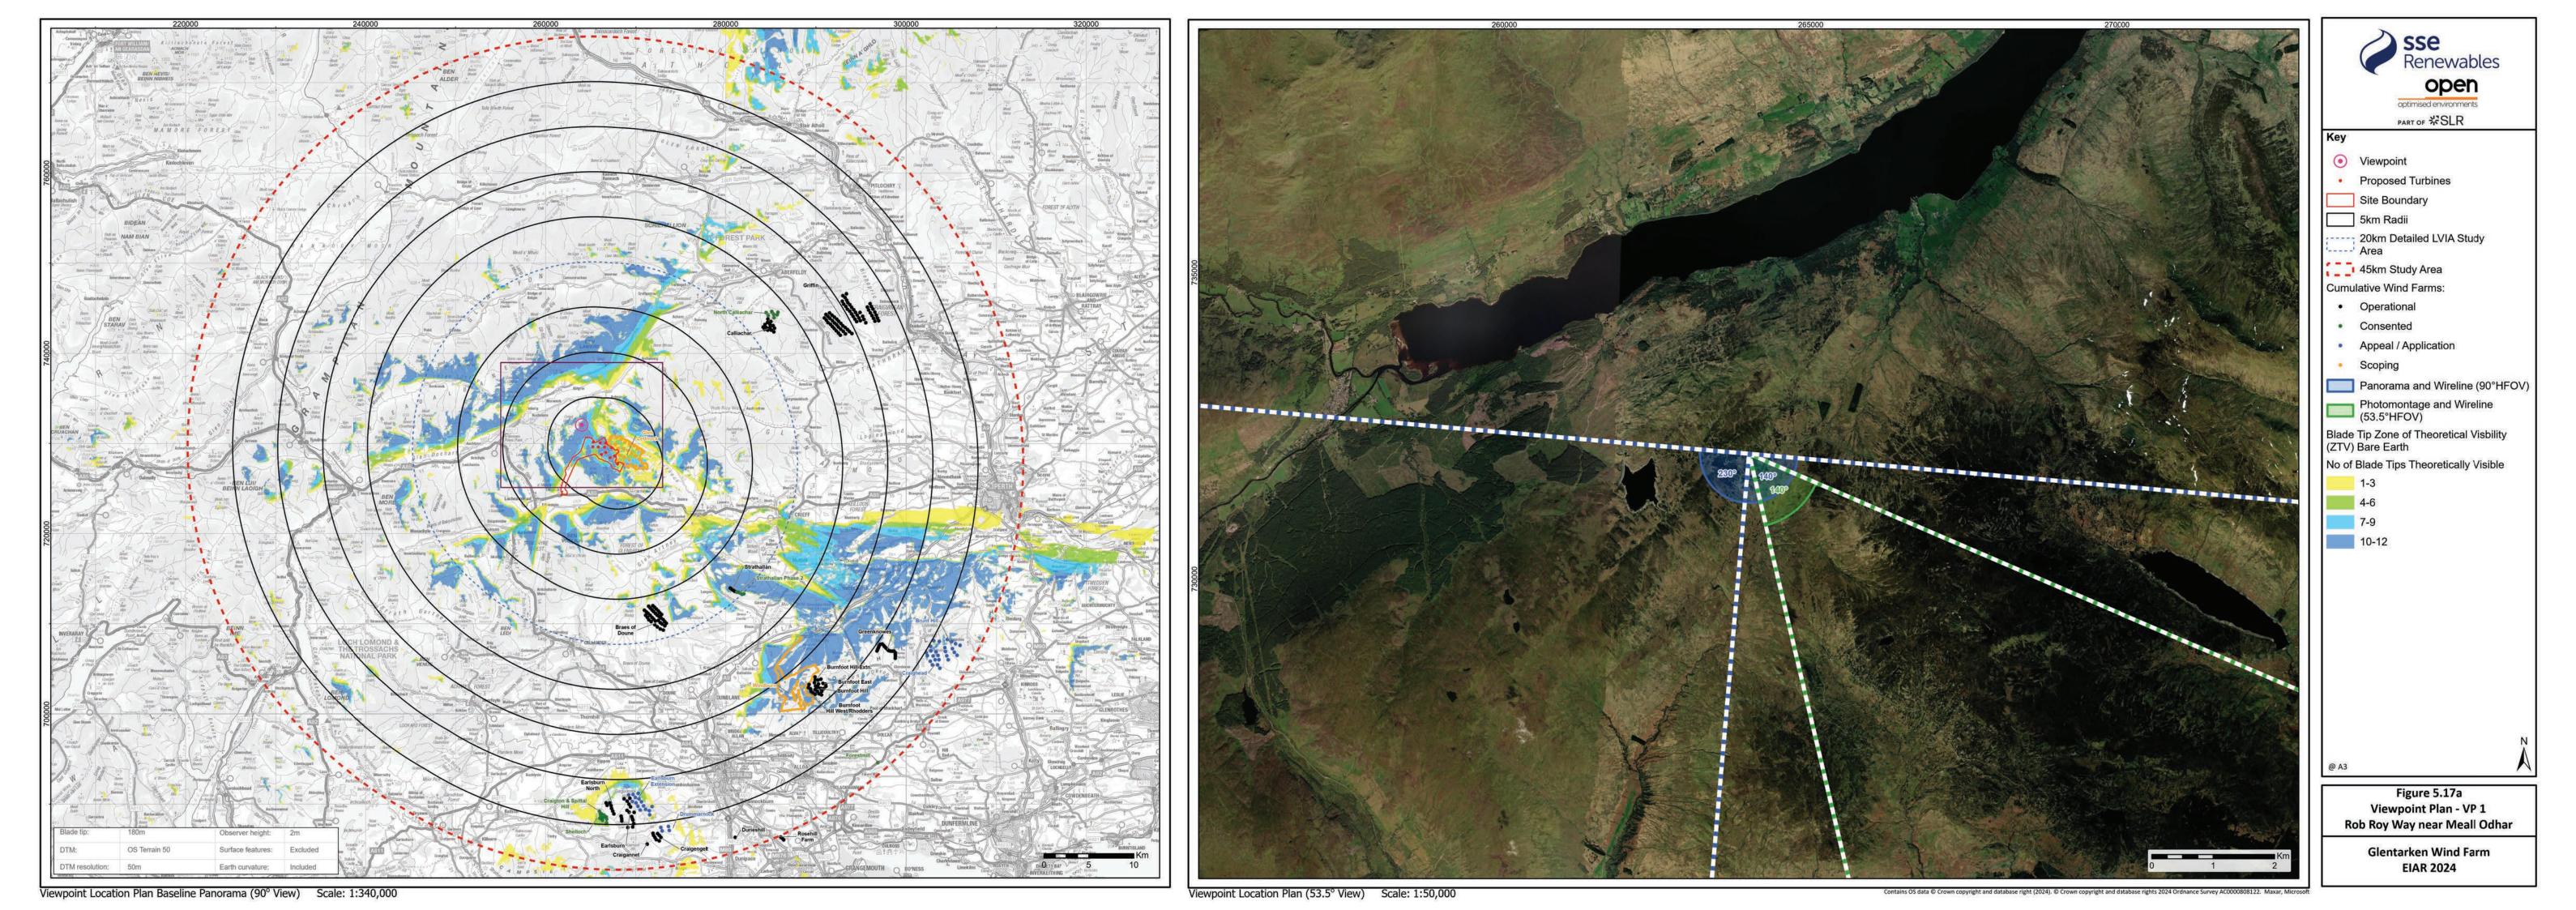

Eye level: 582.9 mAOD
Direction of view: 140
Nearest turbine: 2.30 km

522 mm 841 x 297 mm (half A1) Paper size:

Correct printed image size: 820 x 130 mm

**Date and time:** 02.05.2024 19:46

Viewpoint 1: Rob Roy Way near Meall Odhar

OS reference: 263986 E 732044 N
Eye level: 582.9 mAOD
Direction of view: 230
Nearest turbine: 2.30 km

Horizontal field of view: 90 (cylindrical projection)
Principal distance: 522 mm
Paper size: 841 x 297 mm (half A1)
Correct printed image size: 820 x 130 mm

Camera: Canon EOS 6D Mark II
Lens: Canon EF 50mm f/1.4
Camera height: 1.5 m
Date and time: 02.05.2024 19:46

Figure: 5.17c
Viewpoint 1: Rob Roy Way near Meall Odhar

OS reference: 263986 E 732044 N
Eye level: 582.9 mAOD
Direction of view: 140
Nearest turbine: 2.30 km