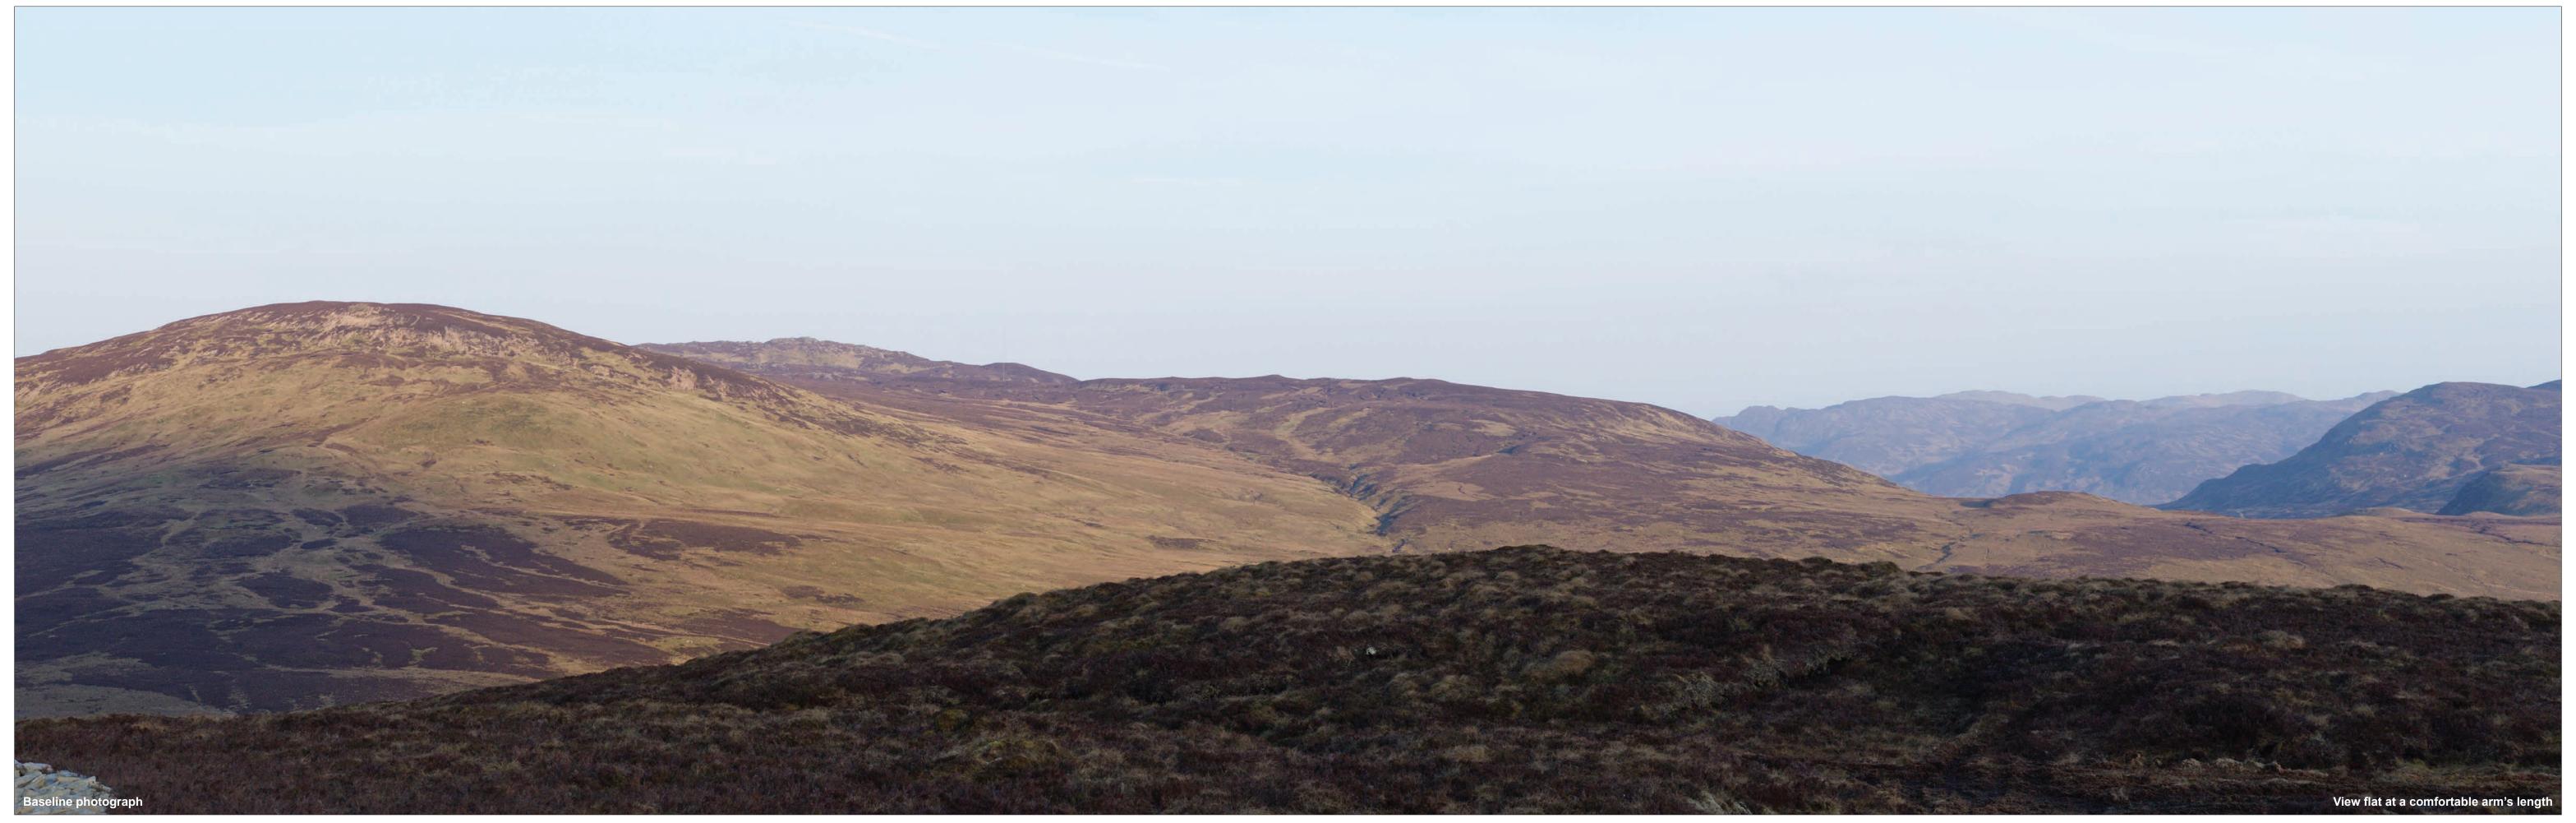

Camera: Canon EOS 6D Mark II
Lens: Canon EF 50mm f/1.4
Camera height: 1.5 m
Date and time: 02.05.2024 19:46

Figure: 5.17c
Viewpoint 1: Rob Roy Way near Meall Odhar

OS reference: 263986 E 732044 N
Eye level: 582.9 mAOD
Direction of view: 140
Nearest turbine: 2.30 km

Horizontal field of view: 53.5 (planar projection)
Principal distance: 812.5 mm 812.5 mm 841 x 297 mm (half A1) Paper size: Correct printed image size: 820 x 260 mm

Camera: Canon EOS 6D Mark II
Lens: Canon EF 50mm f/1.4
Camera height: 1.5 m

**Date and time:** 02.05.2024 19:46

Viewpoint 1: Rob Roy Way near Meall Odhar

OS reference: 263986 E 732044 N
Eye level: 582.9 mAOD
Direction of view: 140
Nearest turbine: 2.30 km

Horizontal field of view: 53.5 (planar projection)
Principal distance: 812.5 mm
Paper size: 841 x 297 mm (half A1)