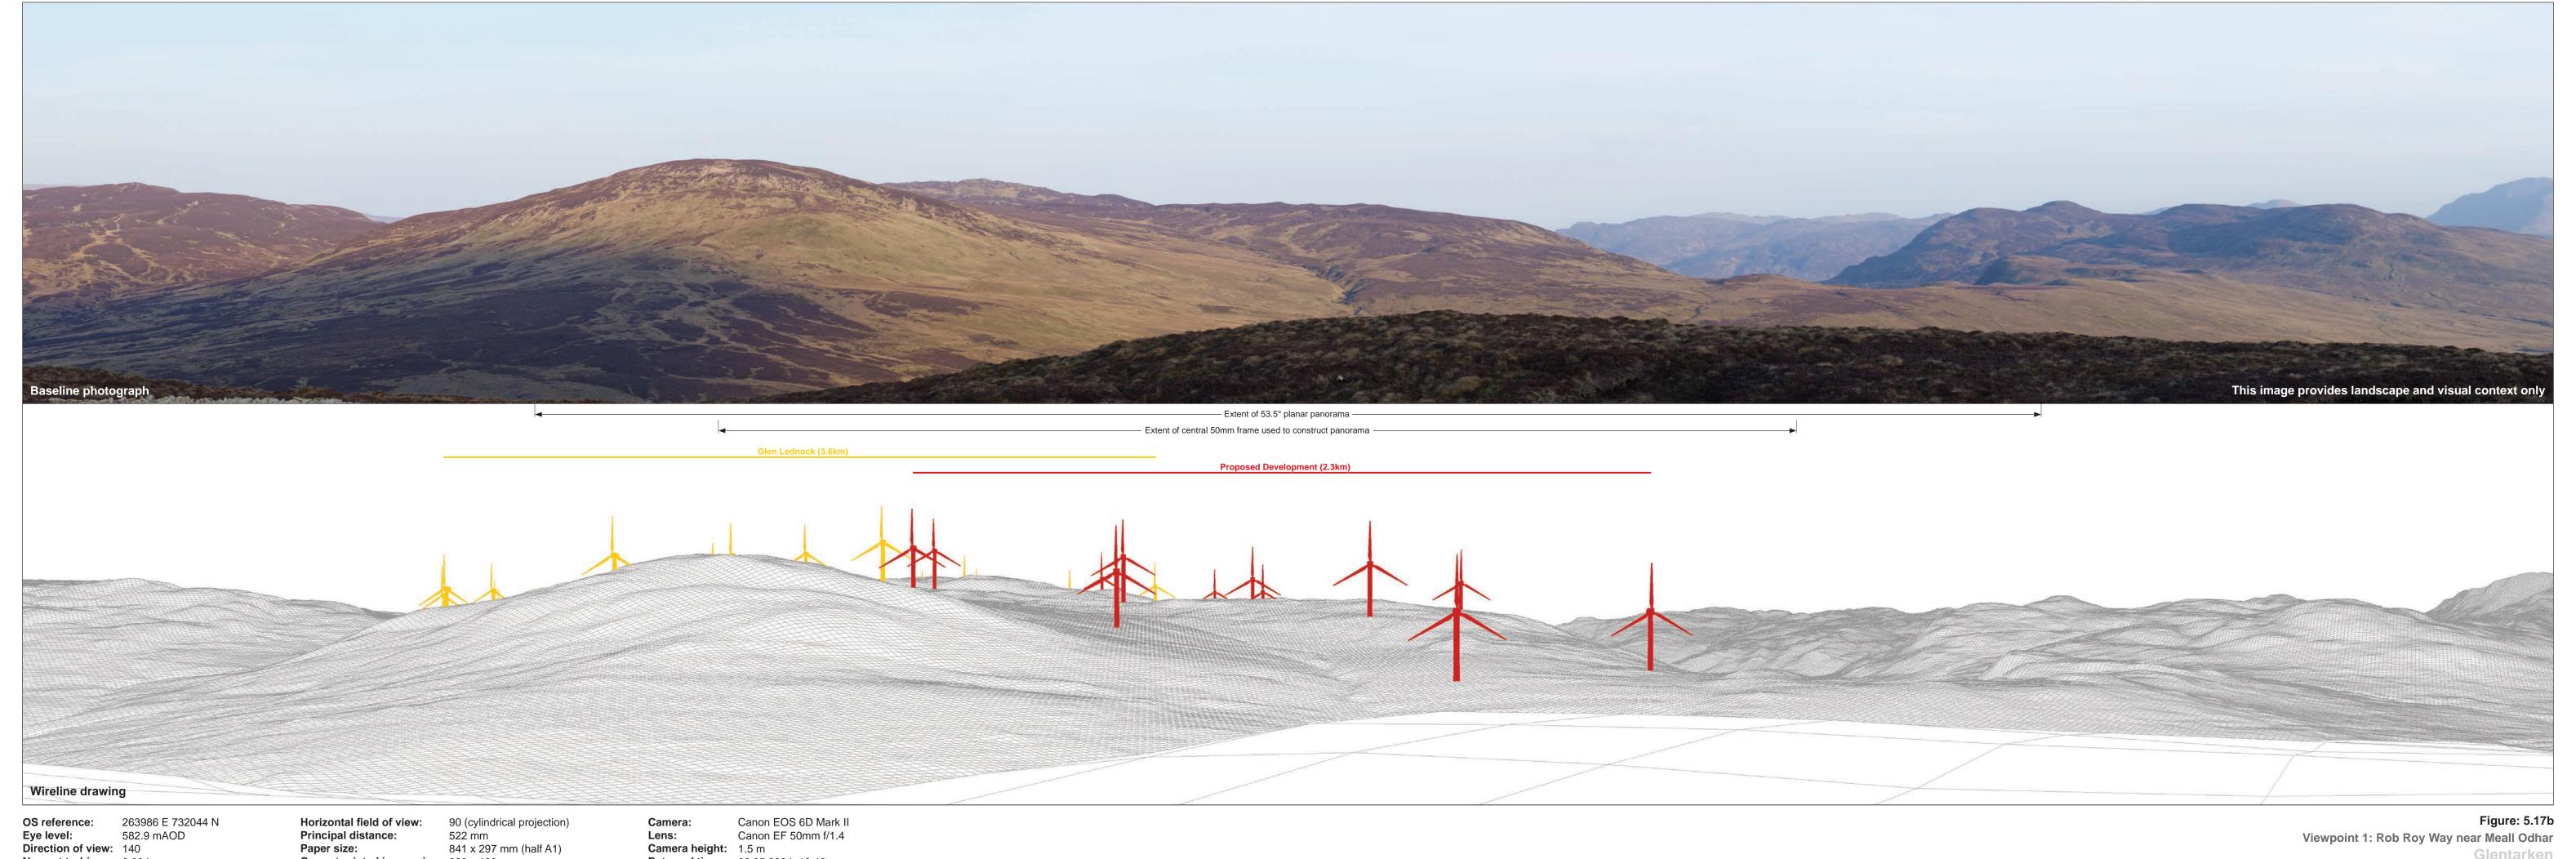

Horizontal field of view: 53.5 (planar projection)
Principal distance: 812.5 mm 812.5 mm 841 x 297 mm (half A1) Paper size: Correct printed image size: 820 x 260 mm

Camera: Canon EOS 6D Mark II
Lens: Canon EF 50mm f/1.4
Camera height: 1.5 m

**Date and time:** 02.05.2024 19:46

Viewpoint 1: Rob Roy Way near Meall Odhar

OS reference: 263986 E 732044 N
Eye level: 582.9 mAOD
Direction of view: 140
Nearest turbine: 2.30 km

Horizontal field of view: 53.5 (planar projection)
Principal distance: 812.5 mm
Paper size: 841 x 297 mm (half A1)

Correct printed image size: 820 x 260 mm

Camera: Canon EOS 6D Mark II
Lens: Canon EF 50mm f/1.4
Camera height: 1.5 m
Date and time: 02.05.2024 19:46

Figure: 5.17e Viewpoint 1: Rob Roy Way near Meall Odhar