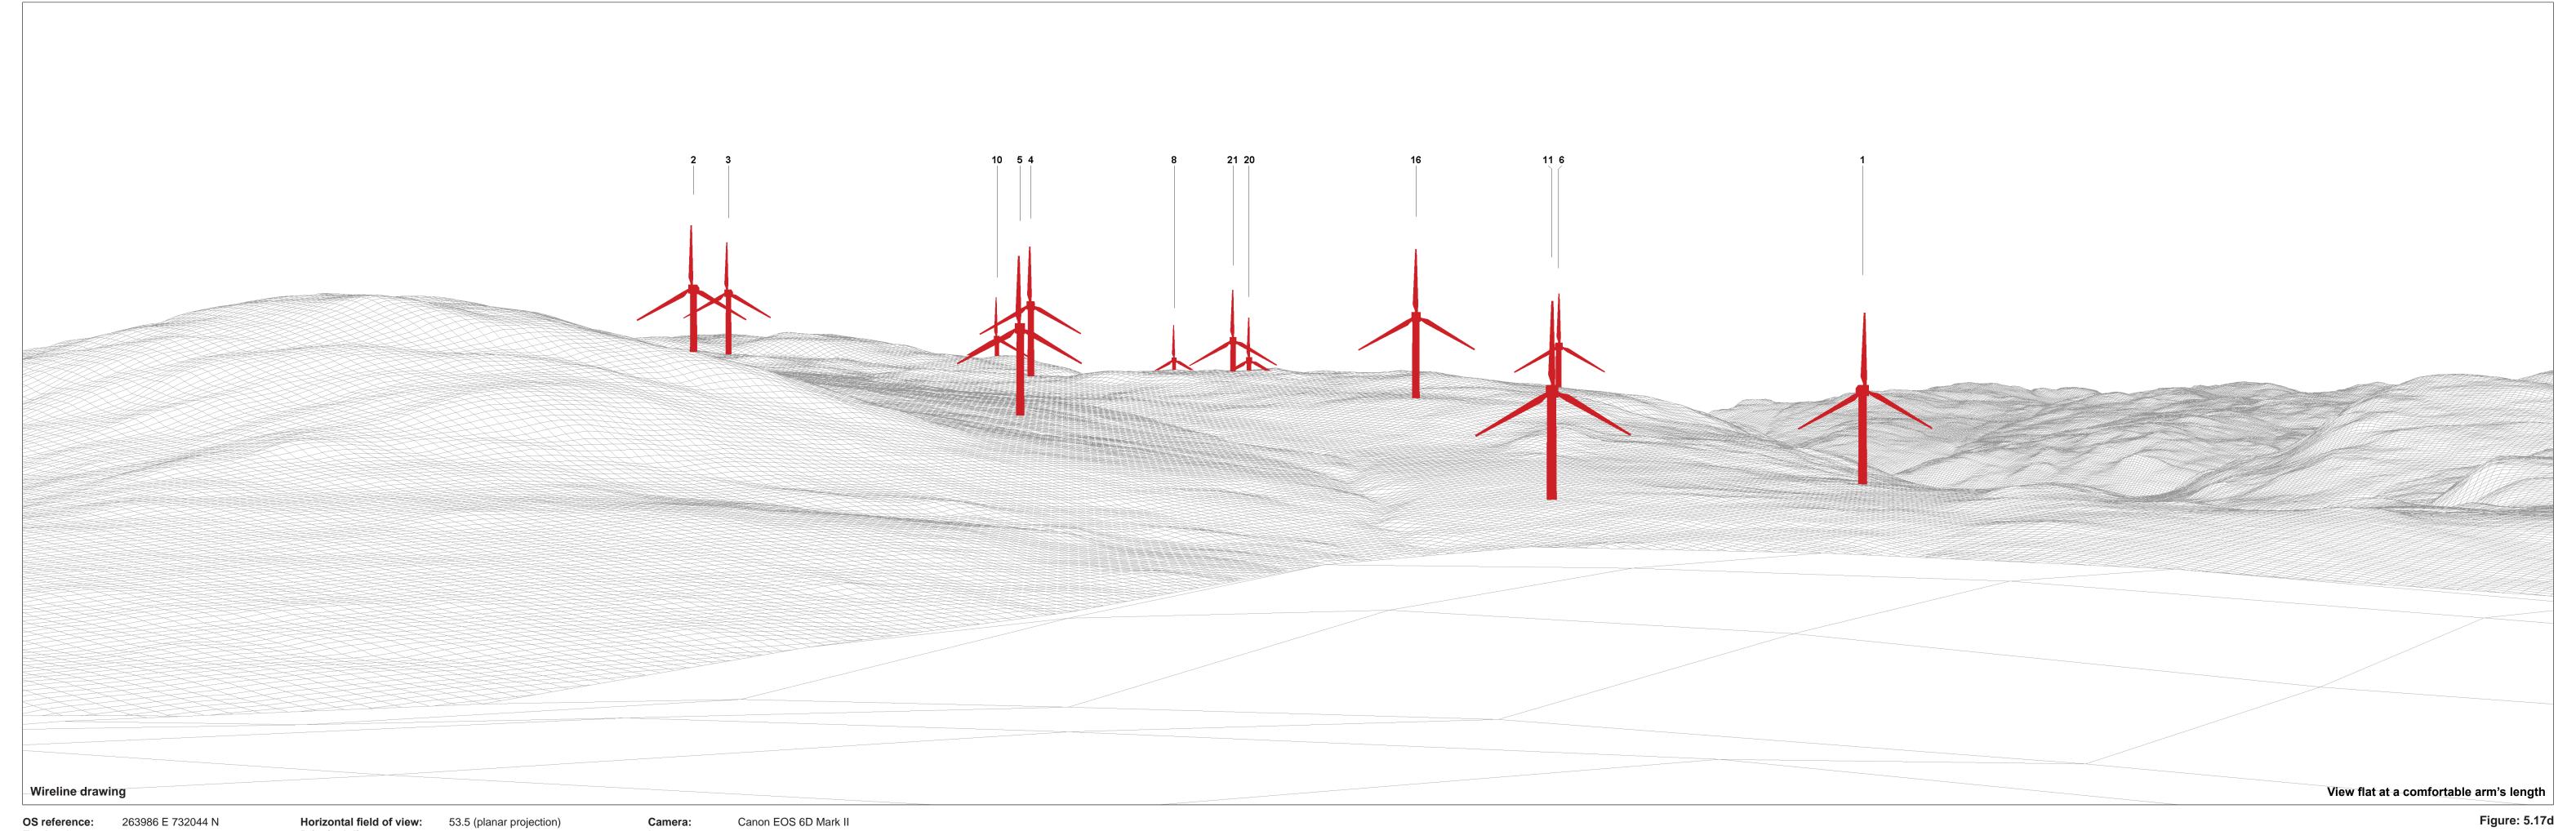

OS reference: 263986 E 732044 N
Eye level: 582.9 mAOD
Direction of view: 140
Nearest turbine: 2.30 km

Horizontal field of view: 53.5 (planar projection)

Principal distance: 812.5 mm

Paper size: 841 x 297 mm (half A1)

Correct printed image size: 820 x 260 mm

Camera: Canon EOS 6D Mark II
Lens: Canon EF 50mm f/1.4
Camera height: 1.5 m
Date and time: 02.05.2024 19:46

Figure: 5.17f Viewpoint 1: Rob Roy Way near Meall Odhar