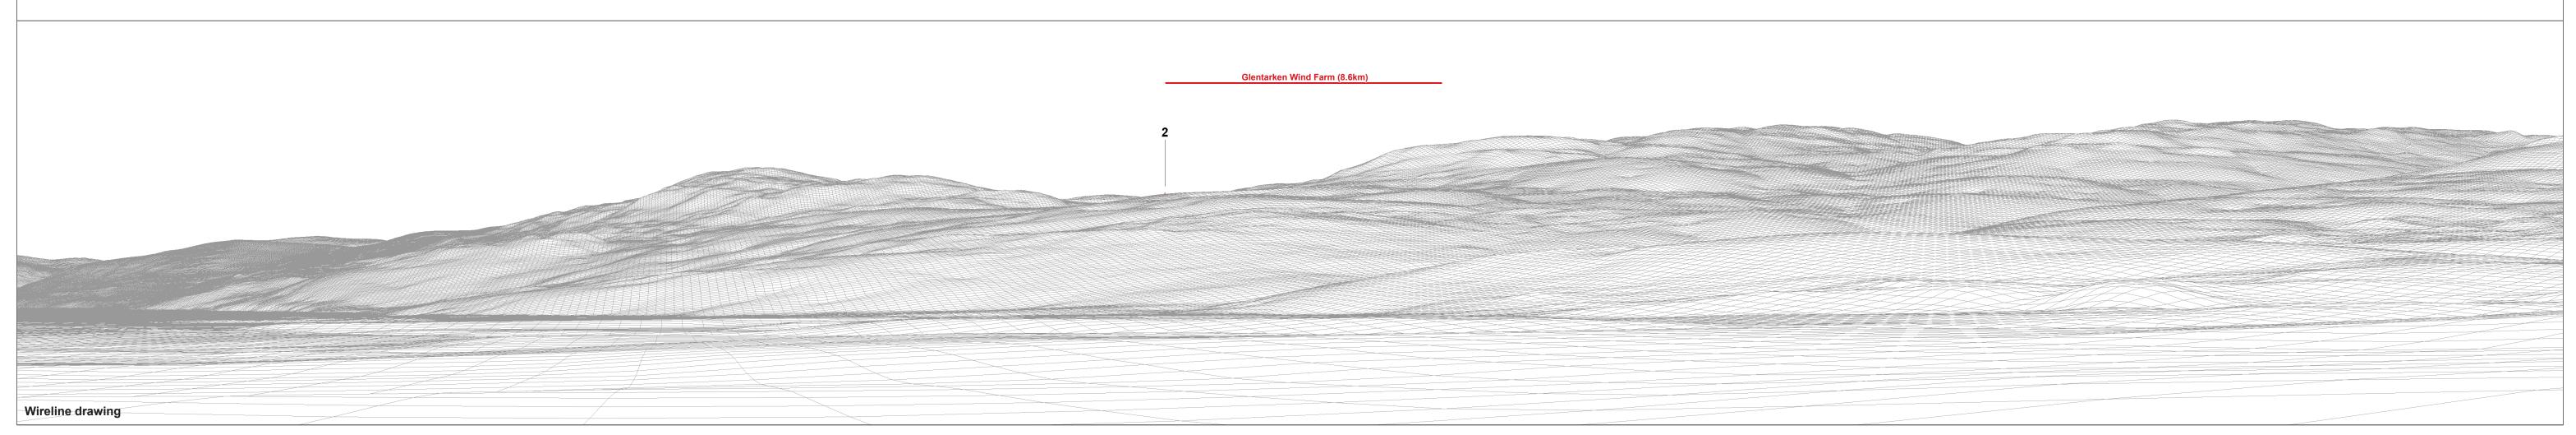

 OS reference:
 257178 E 733057 N

 Eye level:
 119.17 mAOD

 Direction of view:
 112°

 Nearest turbine:
 8.595 km

Paper size: Correct printed image size: 820 x 130 mm

Horizontal field of view:90° (cylindrical projection)Principal distance:522 mm 522 mm 841 x 297 mm (half A1)

Camera:Canon EOS 6DLens:Canon EF 50mm f/1.4Camera height:1.5 mDate and time:16/04/2024 12:39

View from Breadalbane Park, Killin **Glentarken Wind Farm** © Crown copyright, All rights reserved (2023). Licence number 0100031673