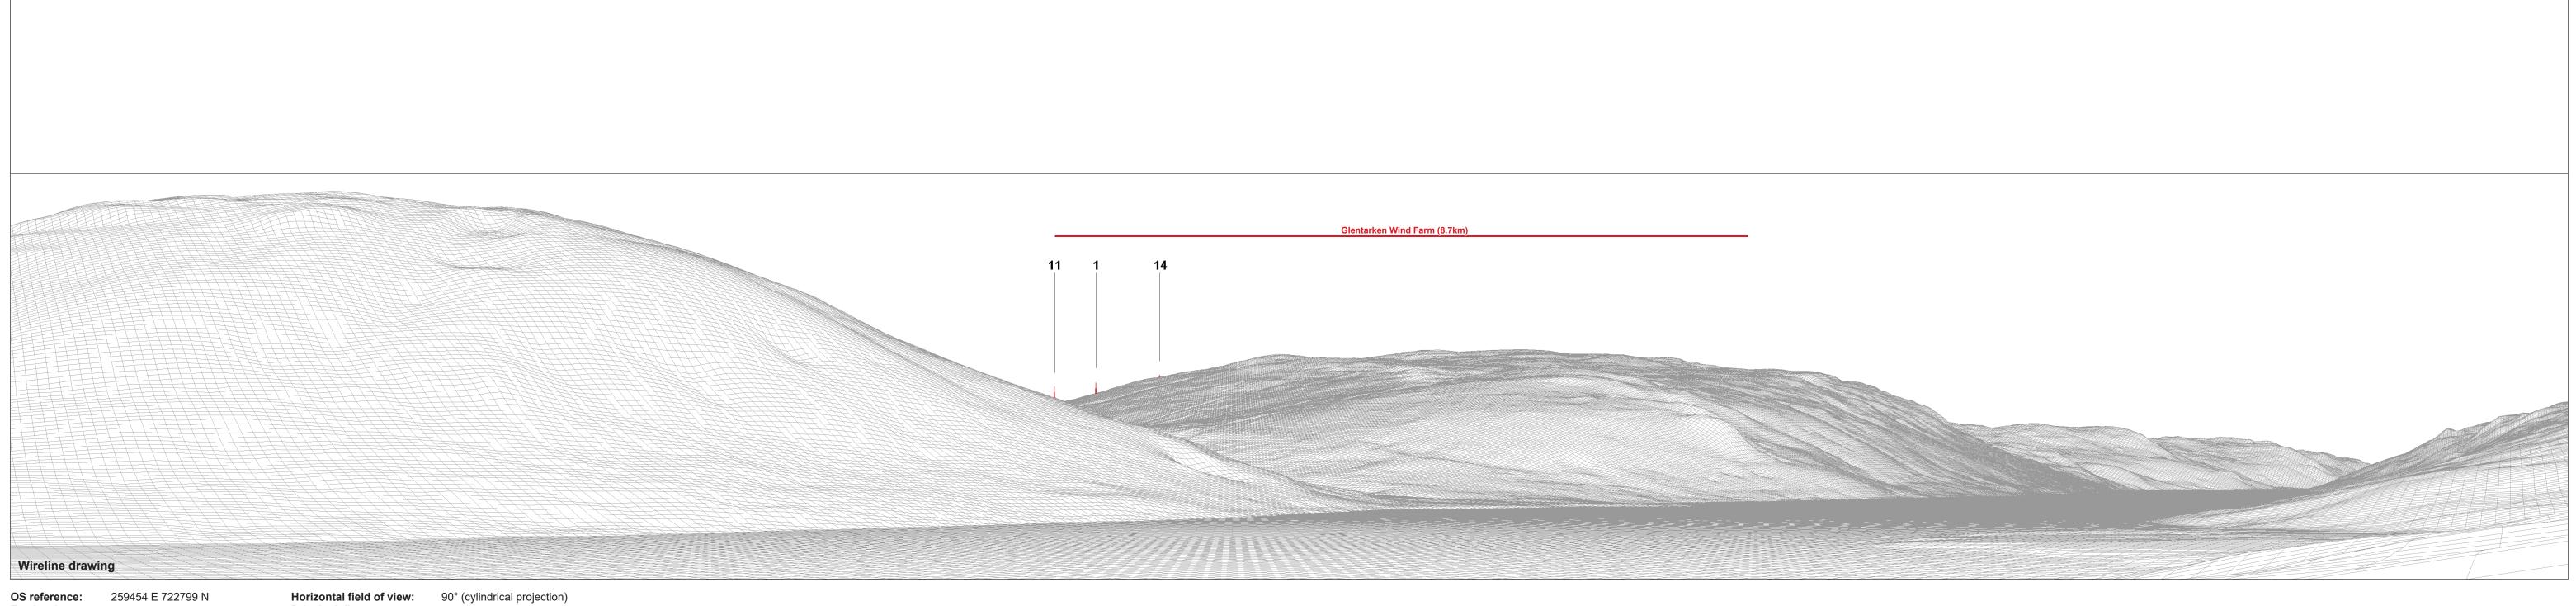

 OS reference:
 259454 E 72279

 Eye level:
 131.98 mAOD

 Direction of view:
 47°

 Nearest turbine:
 8.736 km

722799 N OD Horizontal field of view:90° (cylindrical projection)Principal distance:522 mmPaper size:841 x 297 mm (half A1)Correct printed image size:820 x 130 mm

View from minor road overlooking Lochearnhead Glentarken Wind Farm © Crown copyright, All rights reserved (2023). Licence number 0100031673