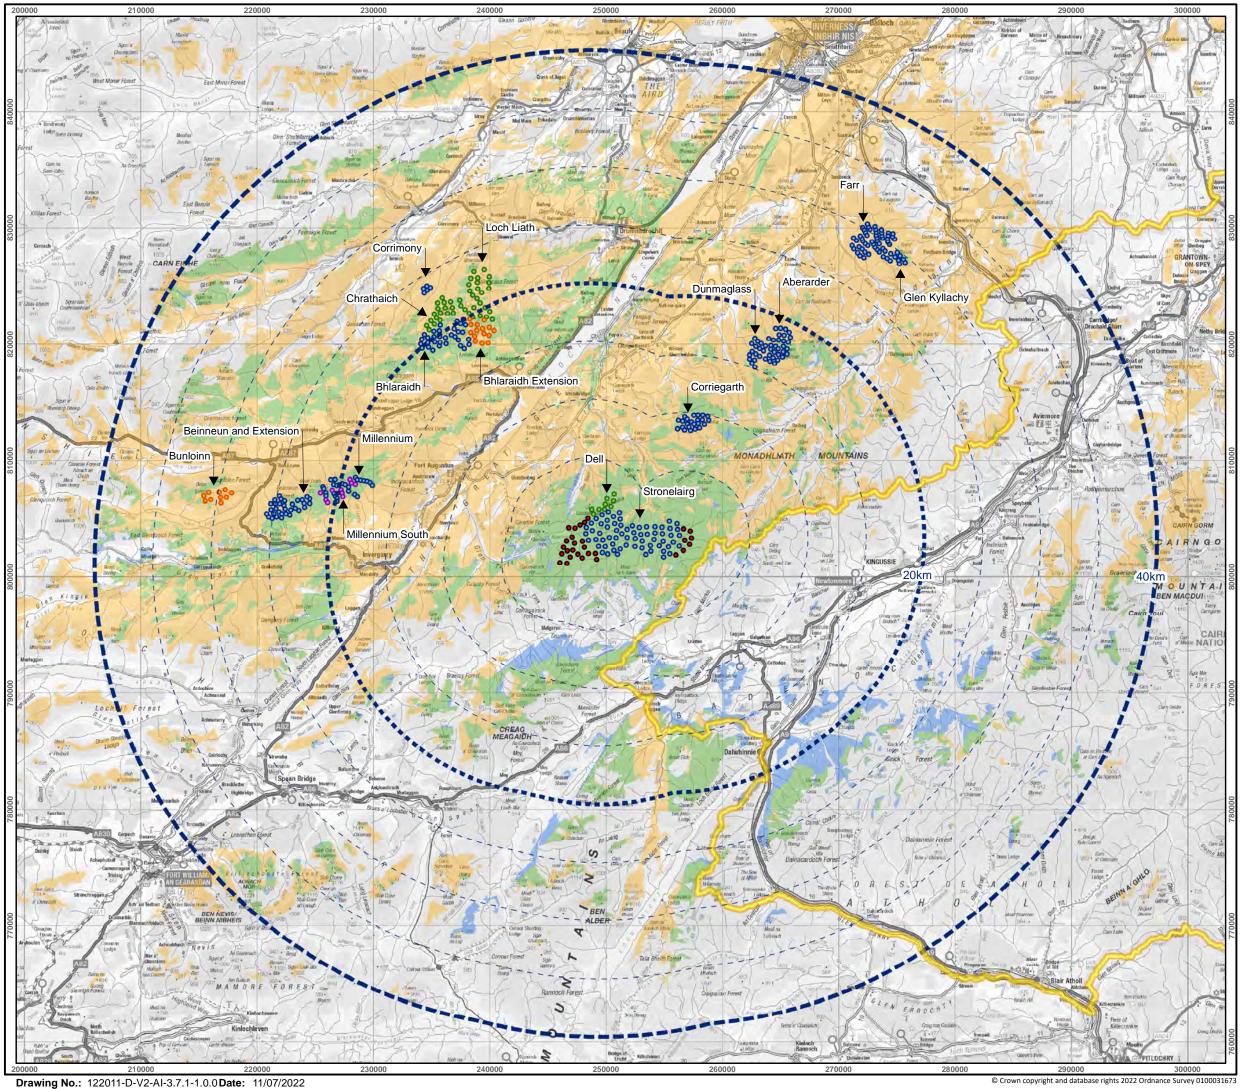

## ash

## Key

- 29 Turbine Proposed Development Turbine •
- Operational/Under Construction • Turbine
- Consented Turbine
- Application Turbine
- Scoping Turbine •
- 40km Wider Study Area
- 20km Detailed Study Area
- 5km Distance Radii
- Cairngorms National Park Boundary (CNP)

Zone of Theoretical Visibility: Wind Farm Development Theoretically Visible

29 Turbine Proposed Development Cumulative Baseline Sites (Operational/Under Construction, Consented Application and Scoping)

Ν

2 4 6 8 10 Scale: 1:325,000 @ A3

Figure 3.7.1 Cumulative ZTV - 29 Turbine Proposed Development with All Cumulative Baseline Sites included within the Assessmen

> **Cloiche Wind Farm** Additional Information