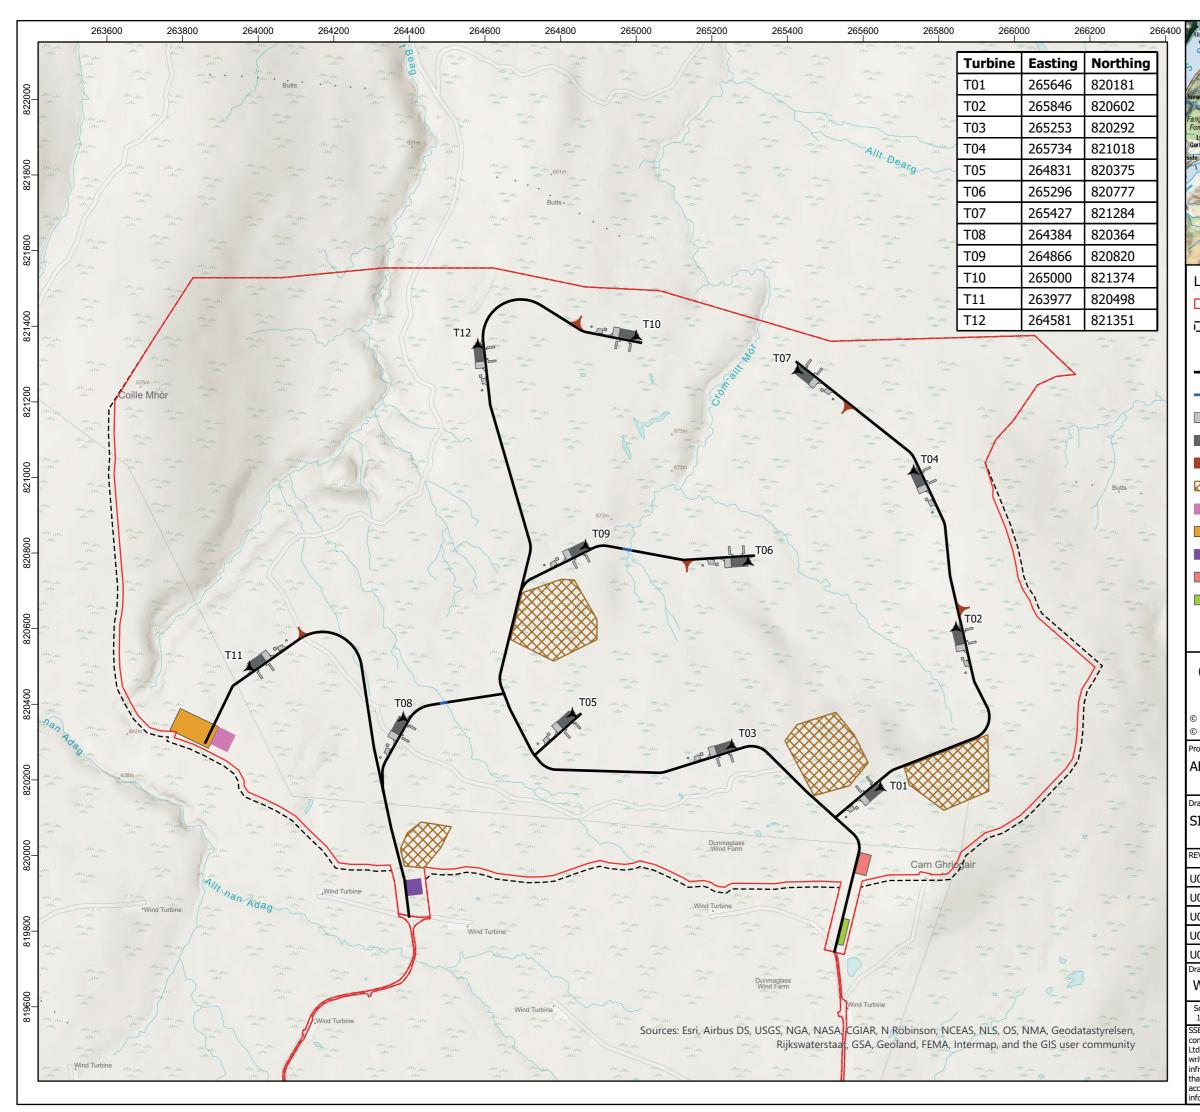

Please see below for a detailed site map, highlighting wind farm infrastructure, access points and core paths.

#### what3words:

///mermaids.hippy. opposing

| Legend   Site Boundary   Site Boundary   Turbines   Access Routes   Water Crossing                                                                                                                                                                             |                                          |                   |            |           |   |     |     |     |  |
|----------------------------------------------------------------------------------------------------------------------------------------------------------------------------------------------------------------------------------------------------------------|------------------------------------------|-------------------|------------|-----------|---|-----|-----|-----|--|
| Water Crossing                                                                                                                                                                                                                                                 |                                          |                   |            |           |   |     |     |     |  |
| Temporary Hardstand Areas                                                                                                                                                                                                                                      |                                          |                   |            |           |   |     |     |     |  |
| Permanent Hardstand Area                                                                                                                                                                                                                                       |                                          |                   |            |           |   |     |     |     |  |
| Turning Head                                                                                                                                                                                                                                                   |                                          |                   |            |           |   |     |     |     |  |
| Proposed Borrow Pit Area                                                                                                                                                                                                                                       |                                          |                   |            |           |   |     |     |     |  |
| Proposed BESS Storage Area                                                                                                                                                                                                                                     |                                          |                   |            |           |   |     |     |     |  |
| Proposed Substation                                                                                                                                                                                                                                            |                                          |                   |            |           |   |     |     |     |  |
| Temporary Cable Laydown Area                                                                                                                                                                                                                                   |                                          |                   |            |           |   |     |     |     |  |
| Temporary Wind Turbine Supplier (WTS) Compound                                                                                                                                                                                                                 |                                          |                   |            |           |   |     |     |     |  |
| Temporary Welfare Compound                                                                                                                                                                                                                                     |                                          |                   |            |           |   |     |     |     |  |
|                                                                                                                                                                                                                                                                |                                          |                   |            |           |   |     |     |     |  |
|                                                                                                                                                                                                                                                                |                                          |                   |            |           |   |     |     |     |  |
| 0 250 500 N<br>Crown copyright and database rights 2023 Ordnance Survey 0100031673.                                                                                                                                                                            |                                          |                   |            |           |   |     |     |     |  |
| roject I                                                                                                                                                                                                                                                       |                                          | - •               |            |           |   |     |     |     |  |
| ABEF                                                                                                                                                                                                                                                           | RARDER WI                                | ND FARM           |            |           |   |     |     |     |  |
|                                                                                                                                                                                                                                                                |                                          |                   |            |           |   |     |     |     |  |
| rawing                                                                                                                                                                                                                                                         | Title<br>LAYOUT                          |                   |            |           |   |     |     |     |  |
| EV                                                                                                                                                                                                                                                             | DATE                                     | REMARKS           |            |           |   |     | DRN | СНК |  |
| J01                                                                                                                                                                                                                                                            | 06/10/2023                               | For Use           |            |           |   |     | DL  | AA  |  |
| J02                                                                                                                                                                                                                                                            | 01/11/2023                               | For use           |            |           |   |     | AM  | JM  |  |
| J03                                                                                                                                                                                                                                                            | 10/11/2023                               | For Use           |            |           |   |     | AM  | AA  |  |
| J04                                                                                                                                                                                                                                                            | 30/11/2023                               | For Use           |            |           |   |     | AM  | AA  |  |
| J05<br>rawing                                                                                                                                                                                                                                                  | 19/01/2023<br>Number                     | For Use           |            |           |   |     | RB  | TA  |  |
| WAR-SSE-CVL-LDI-0003-000                                                                                                                                                                                                                                       |                                          |                   |            |           |   |     |     |     |  |
| Scale:<br>1:10,0                                                                                                                                                                                                                                               | 000                                      | 43                |            | OSGB36    |   | BNG |     |     |  |
| ontaine                                                                                                                                                                                                                                                        | ewables Ltd. 2023.<br>d in this document | are the copyright | t of SSE R | enewables | k |     |     |     |  |
| d. Use or copying of the document in whole or in part without the<br>ritten permission of SSE Renewables Ltd. constitutes an<br>fringement of copyright. SSE Renewables Ltd. does not warrant<br>at this document is definitive nor free of error and does not |                                          |                   |            |           |   |     |     |     |  |