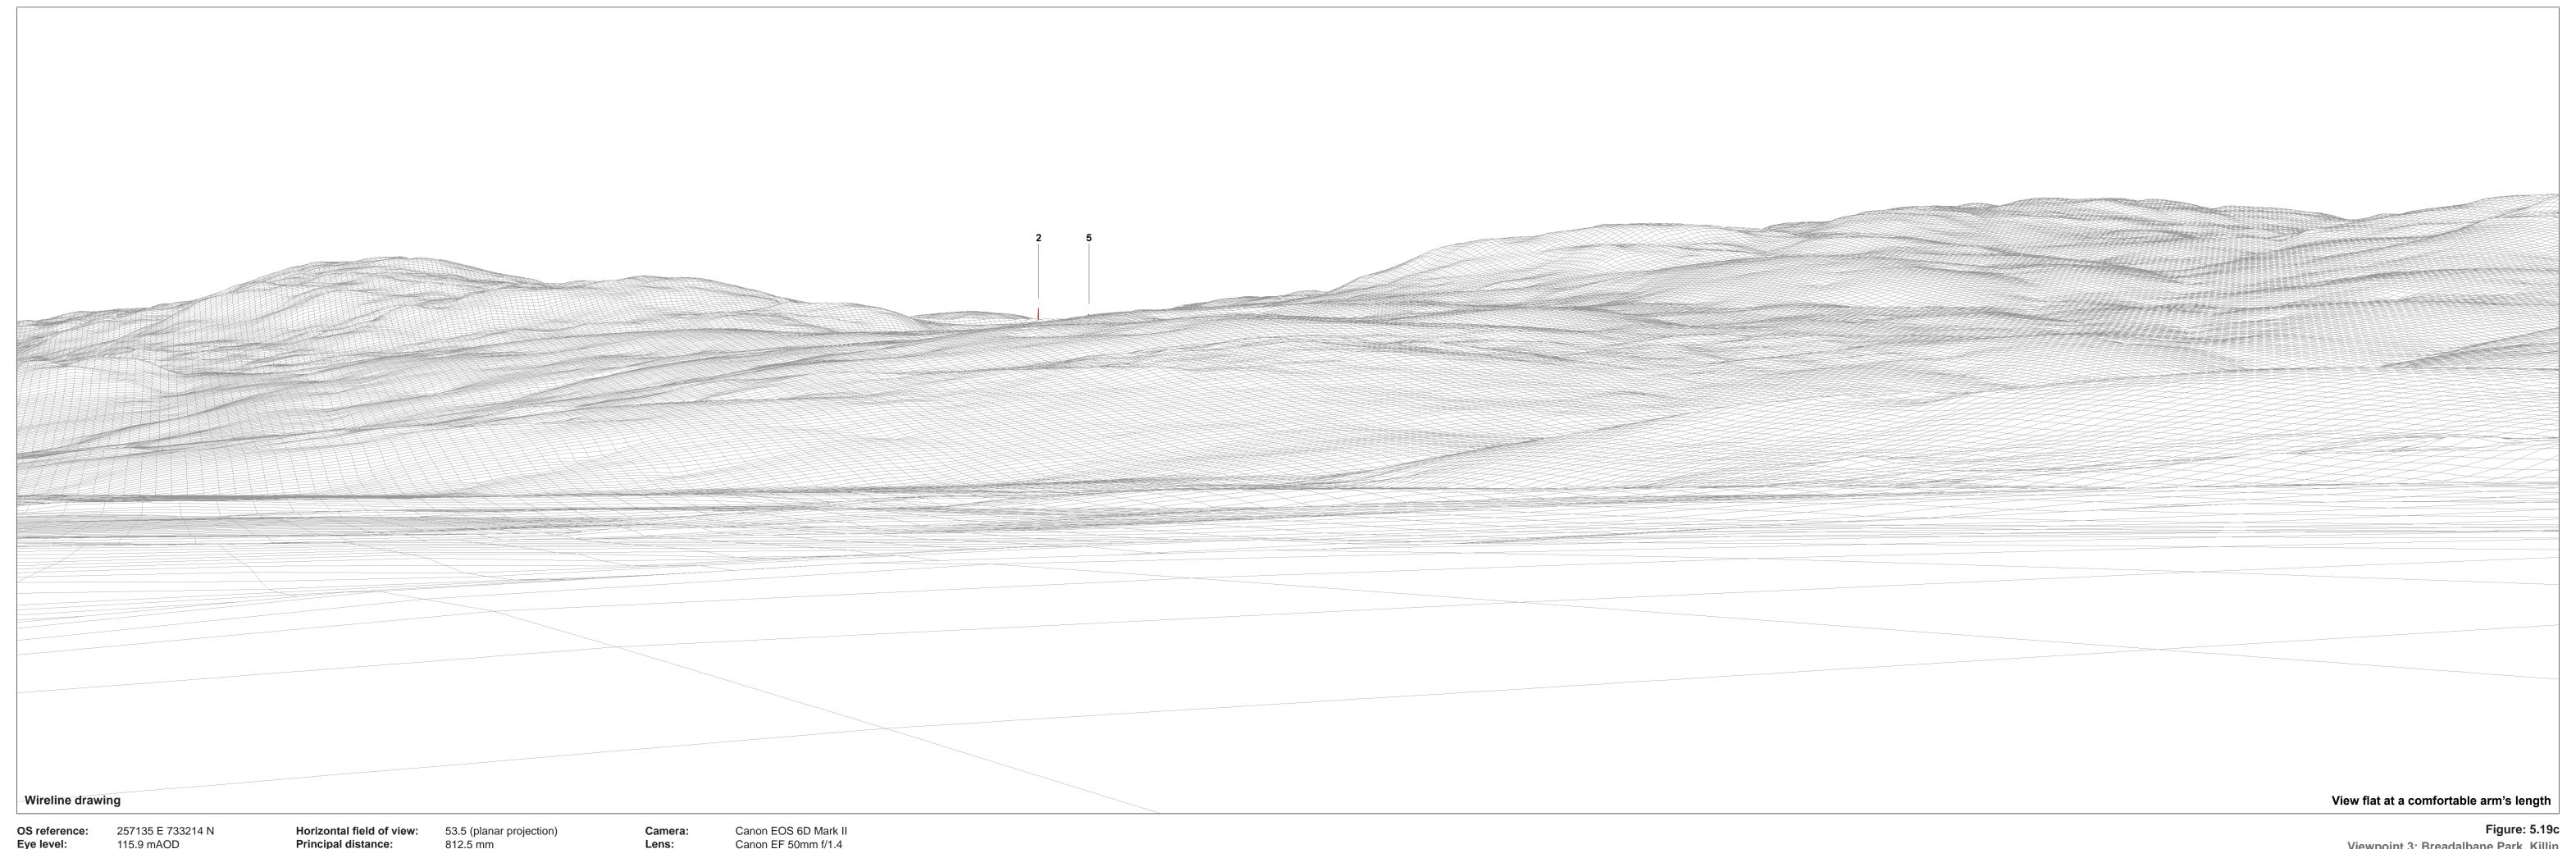

OS reference: 257135 E 733214 N
Eye level: 115.9 mAOD
Direction of view: 114
Nearest turbine: 8.70 km

Horizontal field of view: 53.5 (planar projection)
Principal distance: 812.5 mm Paper size:

812.5 mm 841 x 297 mm (half A1) Correct printed image size: 820 x 260 mm

Camera: Canon EOS 6D Mark II
Lens: Canon EF 50mm f/1.4
Camera height: 1.5 m
Date and time: 02.05.2024 11:30

Figure: 5.19d Viewpoint 3: Breadalbane Park, Killin

Crown copyright, All rights reserved (2024). Licence number 0100031673