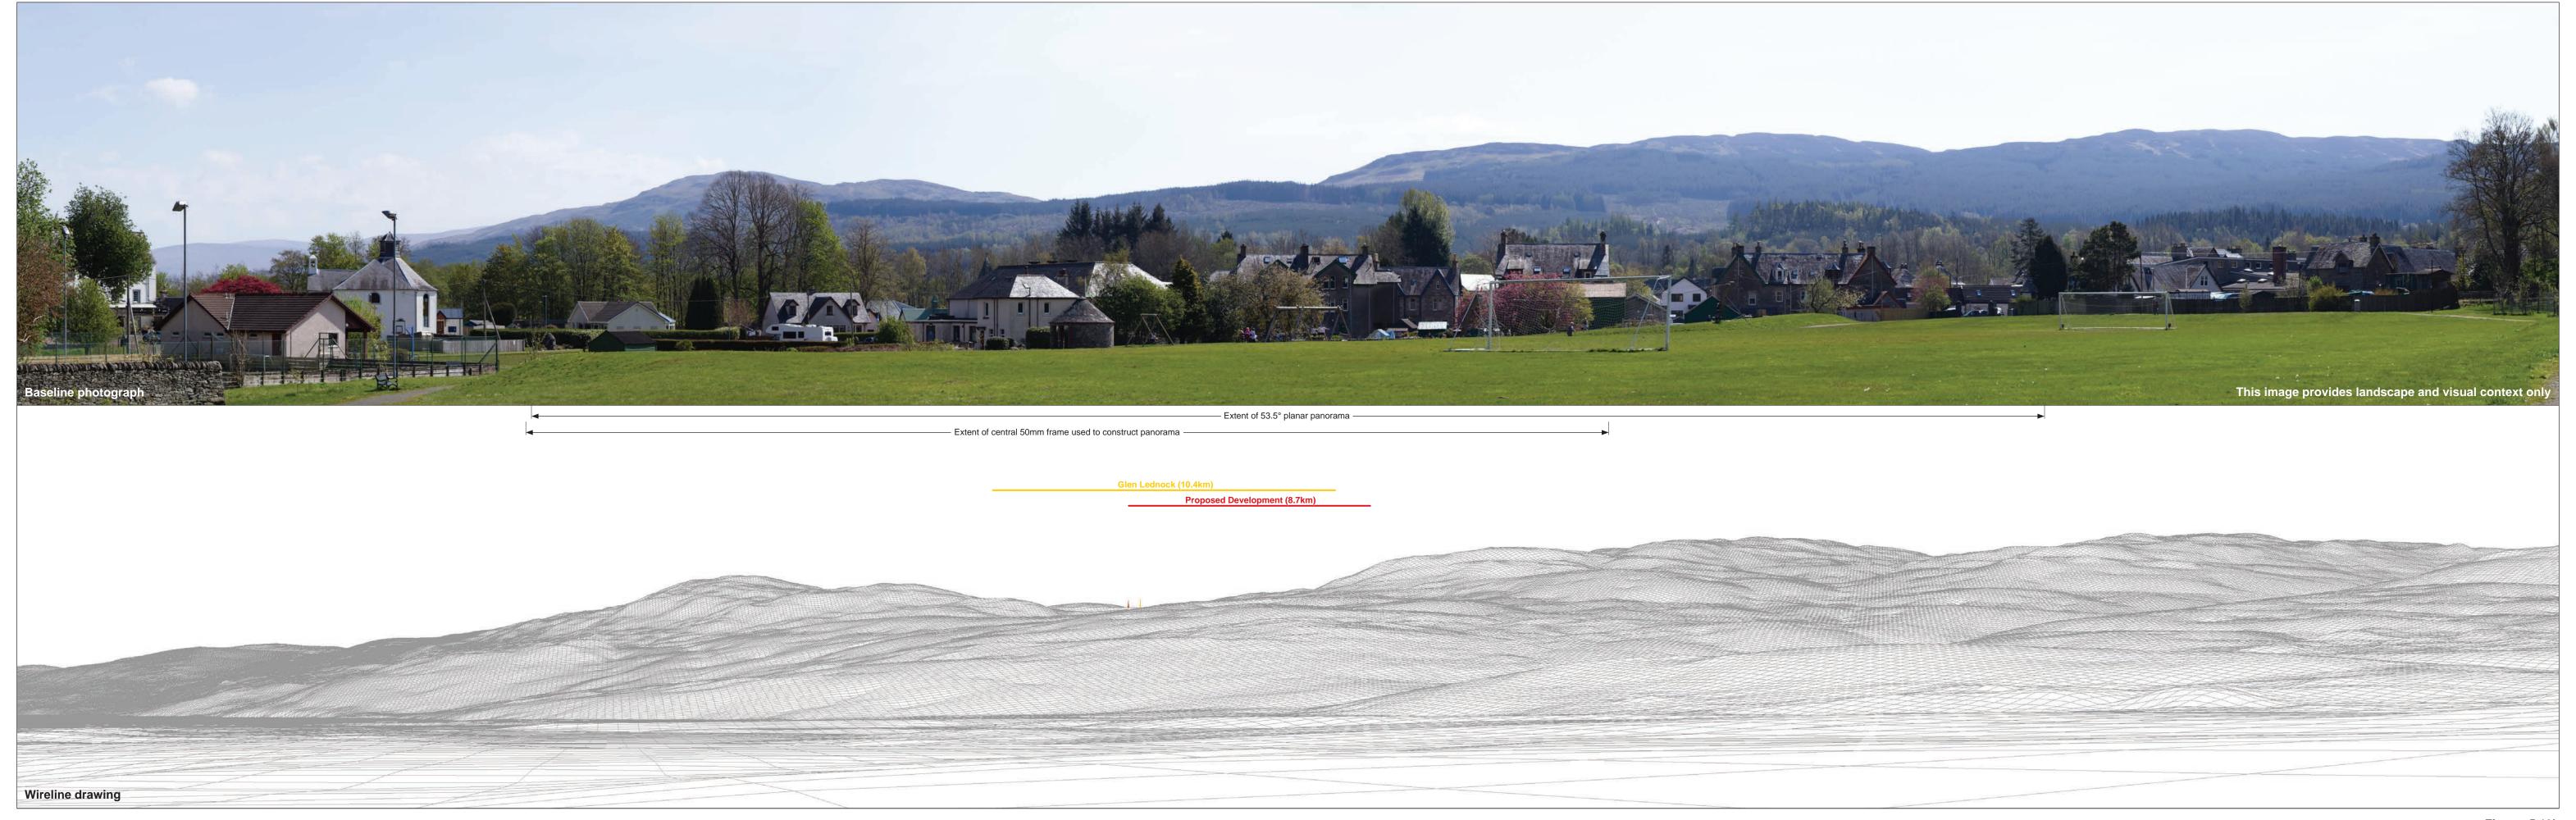

OS reference: 257135 E 733214 N
Eye level: 115.9 mAOD
Direction of view: 114
Nearest turbine: 8.70 km

Horizontal field of view: 53.5 (planar projection)

Principal distance: 812.5 mm

Paper size: 841 x 297 mm (half A1) Correct printed image size: 820 x 260 mm

Camera: Canon EOS 6D Mark II
Lens: Canon EF 50mm f/1.4
Camera height: 1.5 m
Date and time: 02.05.2024 11:30

Viewpoint 3: Breadalbane Park, Killin

Crown copyright, All rights reserved (2024). Licence number 0100031673