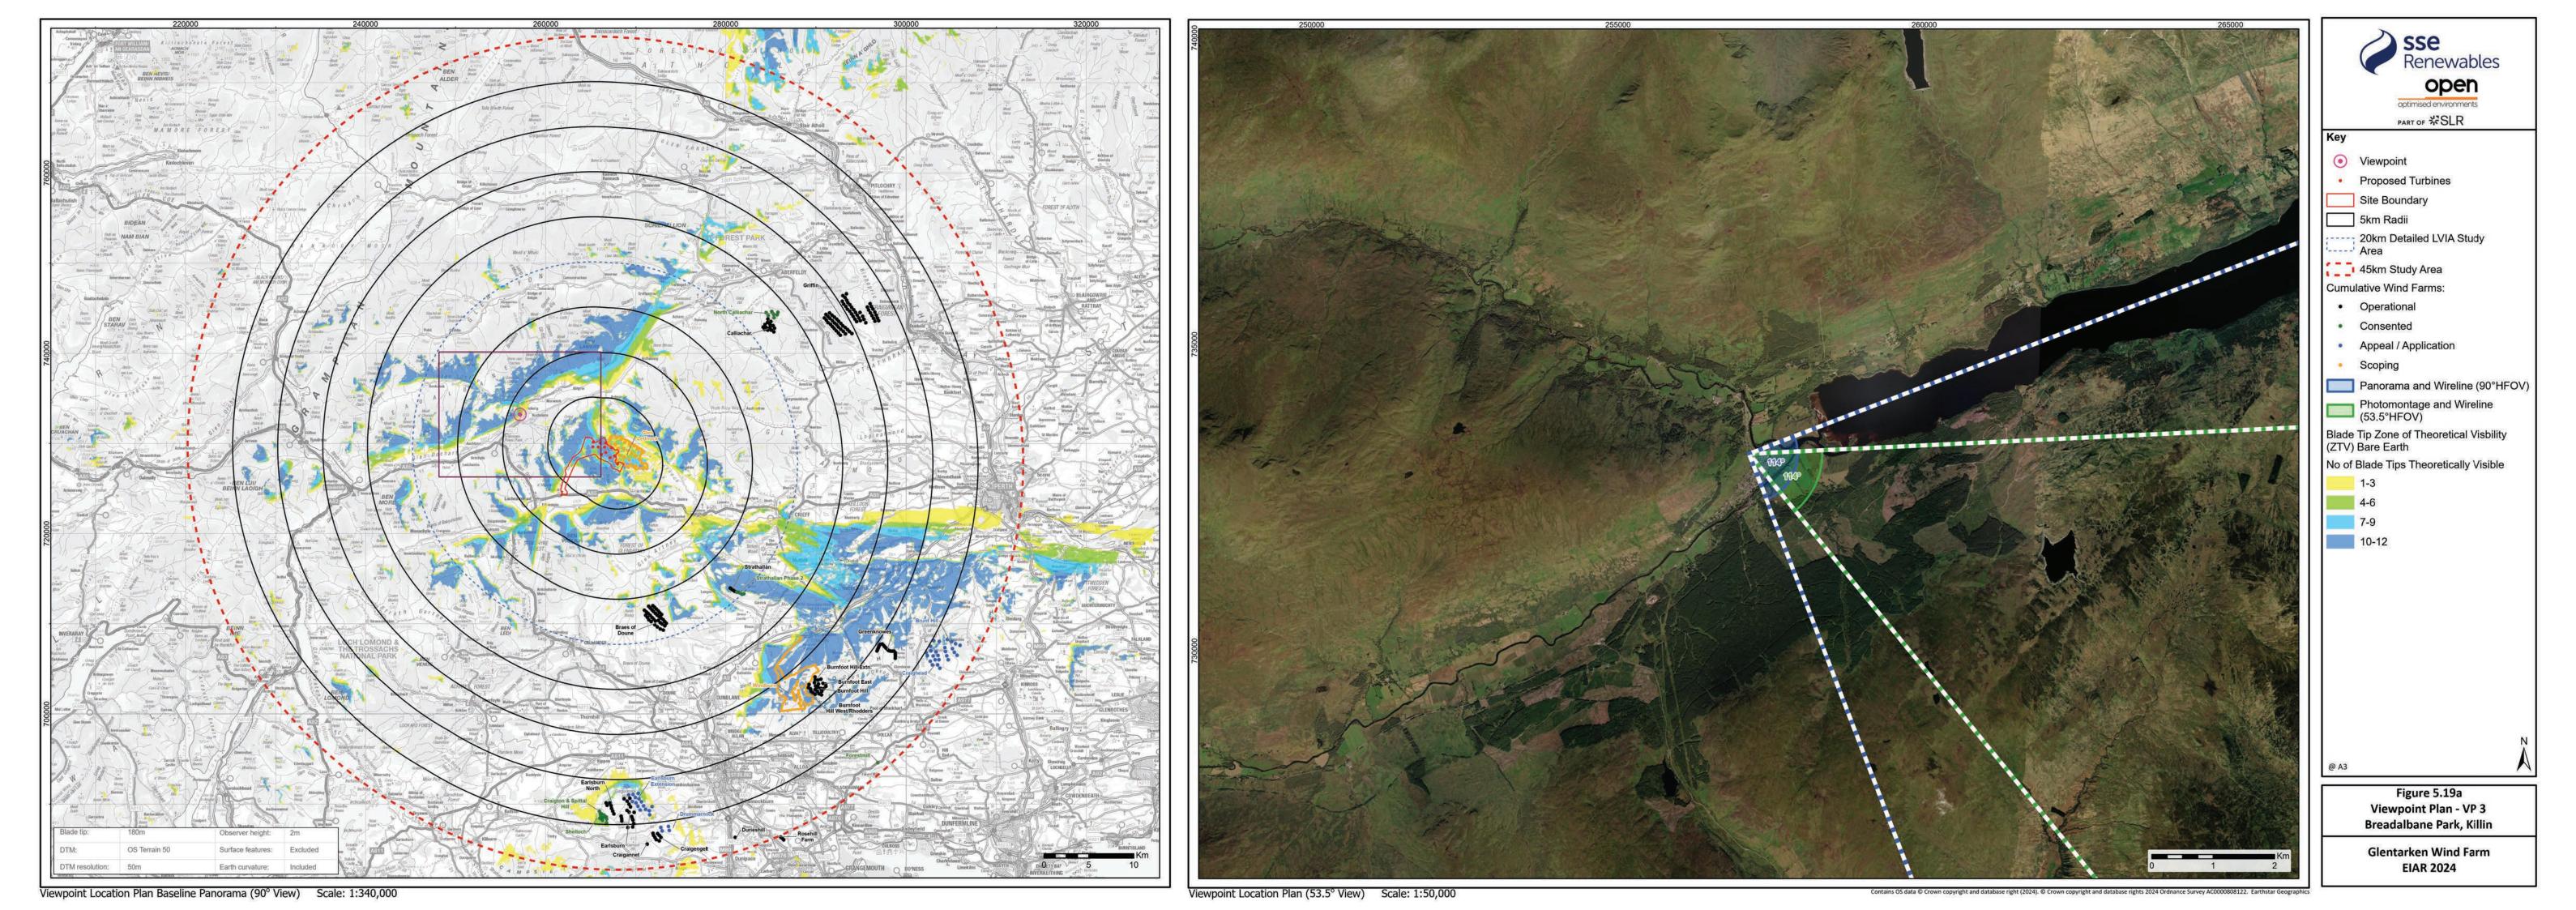

OS reference: 257135 E 733214 N
Eye level: 115.9 mAOD
Direction of view: 114

Nearest turbine: 8.70 km

Horizontal field of view: 90 (cylindrical projection)
Principal distance: 522 mm
Paper size: 841 x 297 mm (half A1)
Correct printed image size: 820 x 130 mm

Camera: Canon EOS 6D Mark II
Lens: Canon EF 50mm f/1.4
Camera height: 1.5 m
Date and time: 02.05.2024 11:30

Figure: 5.19b
Viewpoint 3: Breadalbane Park, Killin

Crown copyright, All rights reserved (2024). Licence number 0100031673