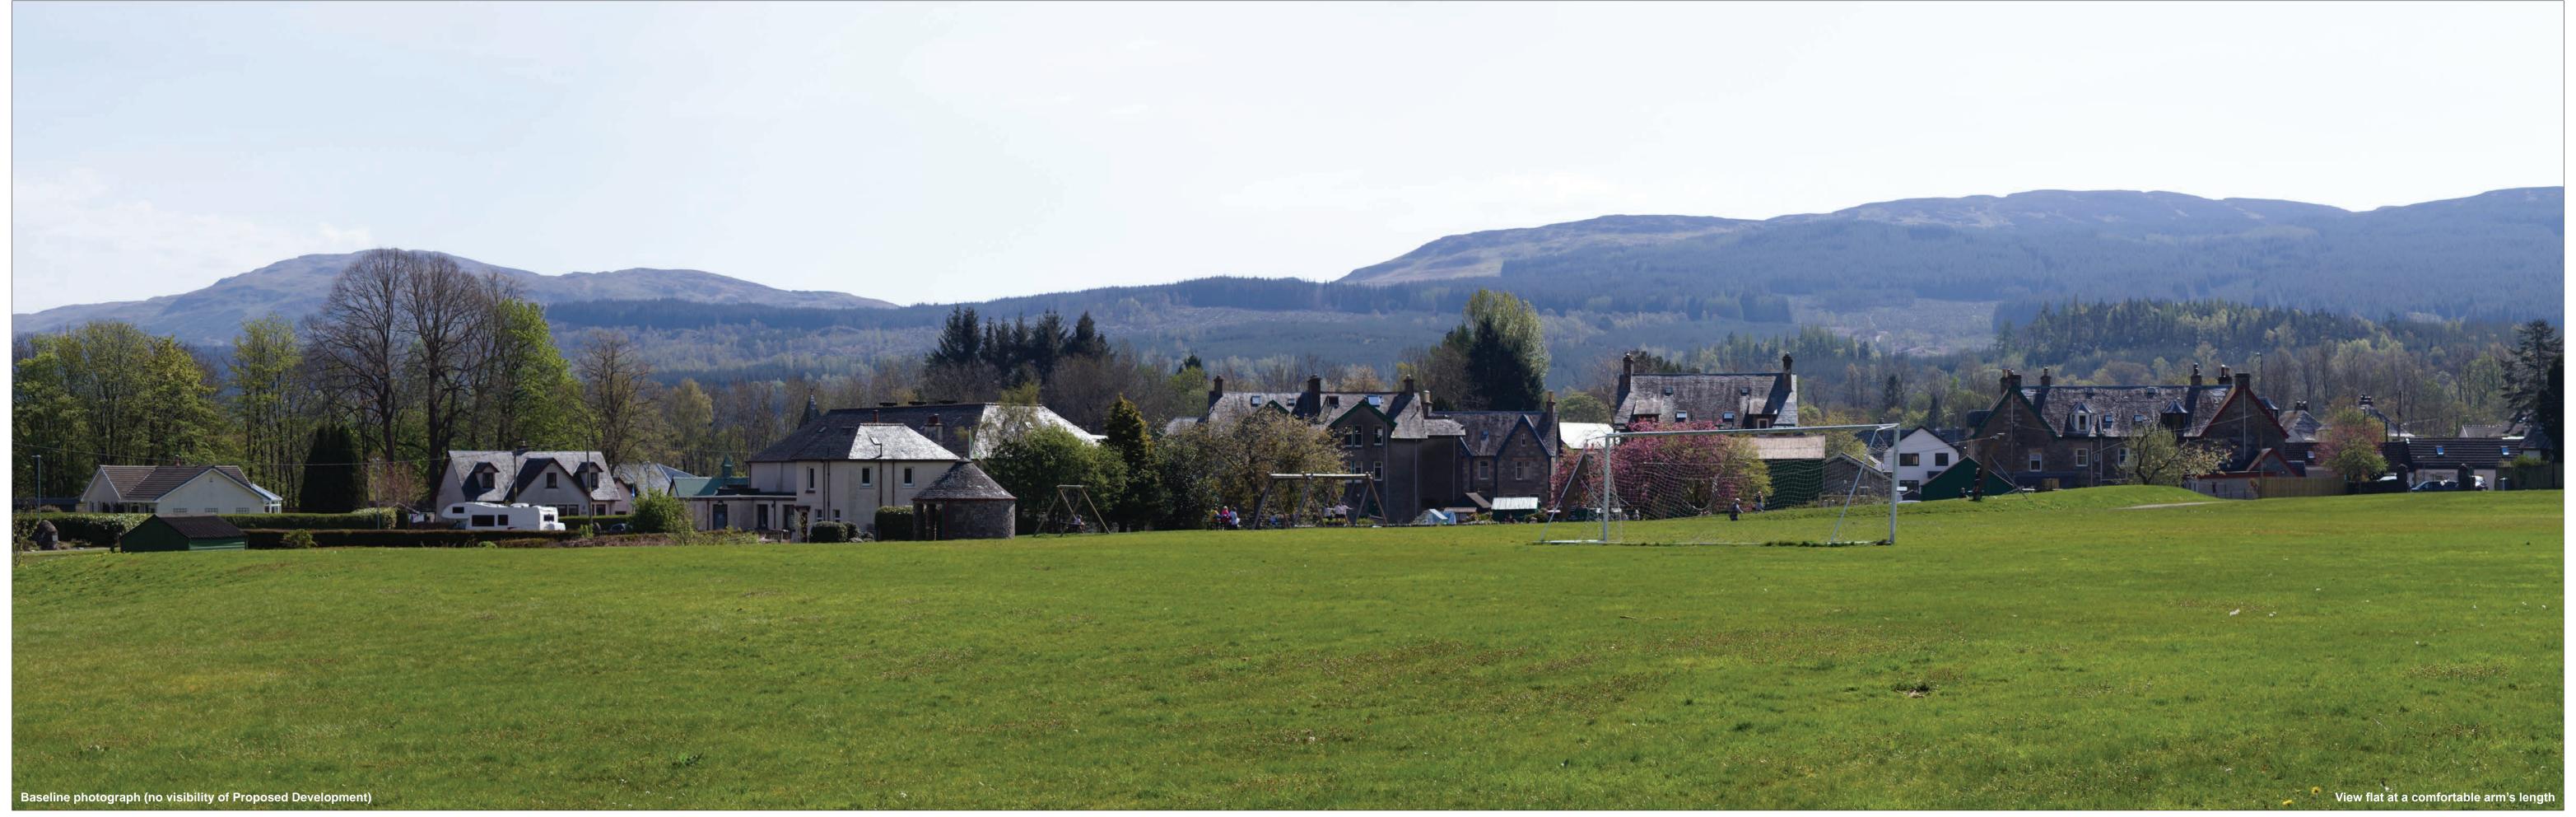

2 mm
Paper size: 841 x 297 mm (half A1)
Correct printed image size: 820 x 130 mm

Camera: Canon EOS 6D Mark II
Lens: Canon EF 50mm f/1.4
Camera height: 1.5 m
Date and time: 02.05.2024 11:30

Figure: 5.19b
Viewpoint 3: Breadalbane Park, Killin

Crown copyright, All rights reserved (2024). Licence number 0100031673



OS reference: 257135 E 733214 N
Eye level: 115.9 mAOD
Direction of view: 114
Nearest turbine: 8.70 km

Horizontal field of view: 53.5 (planar projection)

Principal distance: 812.5 mm

Paper size: 841 x 297 mm (half A1) Correct printed image size: 820 x 260 mm

Camera: Canon EOS 6D Mark II
Lens: Canon EF 50mm f/1.4
Camera height: 1.5 m
Date and time: 02.05.2024 11:30

Viewpoint 3: Breadalbane Park, Killin

Crown copyright, All rights reserved (2024). Licence number 0100031673



OS reference: 257135 E 733214 N
Eye level: 115.9 mAOD
Direction of view: 114
Nearest turbine: 8.70 km

Horizontal field of view: 53.5 (planar projection)
Principal distance: 812.5 mm Paper size:

812.5 mm 841 x 297 mm (half A1) Correct printed image size: 820 x 260 mm

Camera: Canon EOS 6D Mark II
Lens: Canon EF 50mm f/1.4
Camera height: 1.5 m
Date and time: 02.05.2024 11:30

Figure: 5.19d Viewpoint 3: Breadalbane Park, Killin

Crown copyright, All rights reserved (2024). Licence number 0100031673